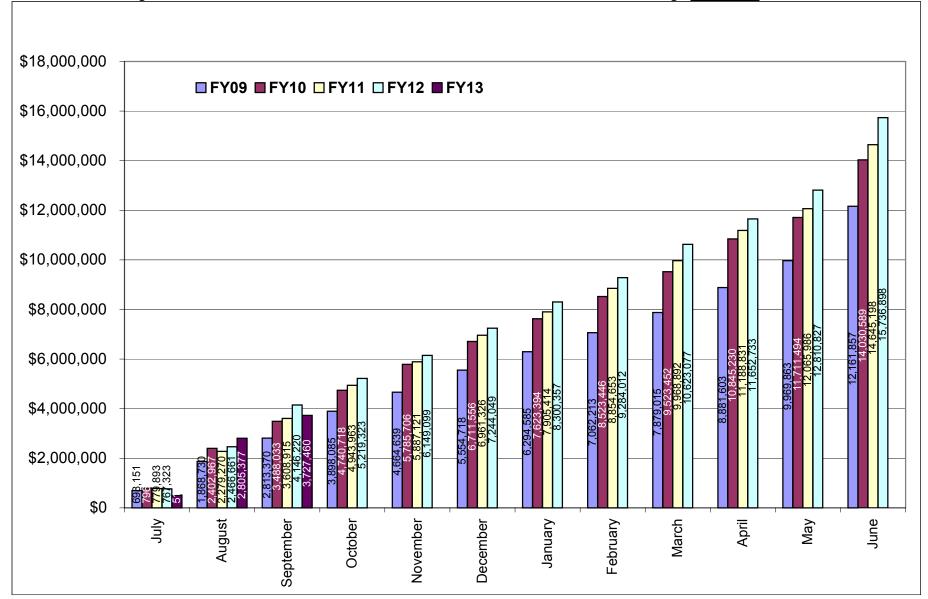

#### Figure 1b. Cumulative totals of proposal amounts requested FY09 through <u>September</u> FY13

|           |       |          | FY09            |                 |        |          | FY10             |                  |
|-----------|-------|----------|-----------------|-----------------|--------|----------|------------------|------------------|
|           | Nu    | mber     | Amount Awarded  |                 | Number |          | Amount           | Awarded          |
| Month     | Count | Cum. Ct. | Amount          | Cum. Amt.       | Count  | Cum. Ct. | Amount           | Cum. Amt.        |
| July      | 24    | 24       | \$2,141,955.29  | \$2,141,955.29  | 28     | 28       | \$8,427,538.60   | \$8,427,538.60   |
| August    | 46    | 70       | \$8,247,877.00  | \$10,389,832.29 | 43     | 71       | \$14,167,899.21  | \$22,595,437.81  |
| September | 52    | 122      | \$18,410,083.68 | \$28,799,915.97 | 70     | 141      | \$12,469,481.84  | \$35,064,919.65  |
| October   | 39    | 161      | \$3,249,691.41  | \$32,049,607.38 | 46     | 187      | \$7,664,128.20   | \$42,729,047.85  |
| November  | 27    | 188      | \$5,407,192.48  | \$37,456,799.86 | 26     | 213      | \$2,647,733.00   | \$45,376,780.85  |
| December  | 33    | 221      | \$2,800,282.84  | \$40,257,082.70 | 30     | 243      | \$4,769,306.73   | \$50,146,087.58  |
| January   | 22    | 243      | \$6,328,758.19  | \$46,585,840.89 | 29     | 272      | \$4,596,231.77   | \$54,742,319.35  |
| February  | 30    | 273      | \$4,286,284.20  | \$50,872,125.09 | 36     | 308      | \$8,022,999.41   | \$62,765,318.76  |
| March     | 31    | 304      | \$2,747,671.27  | \$53,619,796.36 | 27     | 335      | \$3,315,500.05   | \$66,080,818.81  |
| April     | 39    | 343      | \$5,819,654.03  | \$59,439,450.39 | 47     | 382      | \$16,843,832.59  | \$82,924,651.40  |
| May       | 36    | 379      | \$11,297,894.00 | \$70,737,344.39 | 30     | 412      | \$10,443,425.00  | \$93,368,076.40  |
| June      | 70    | 449      | \$11,864,403.60 | \$82,601,747.99 | 48     | 460      | \$8,138,037.00   | \$101,506,113.40 |
| Total     | 449   | 449      | \$82,601,747.99 | \$82,601,747.99 | 460    | 460      | \$101,506,113.40 | \$101,506,113.40 |

|           |       |          | FY09             |                  |        |          | FY10             |                  |
|-----------|-------|----------|------------------|------------------|--------|----------|------------------|------------------|
|           | Nu    | mber     | Amount Requested |                  | Number |          | Amount           | Requested        |
| Month     | Count | Cum. Ct. | Amount           | Cum. Amt.        | Count  | Cum. Ct. | Amount           | Cum. Amt.        |
| July      | 58    | 58       | \$51,217,673.28  | \$51,217,673.28  | 66     | 66       | \$42,422,122.81  | \$42,422,122.81  |
| August    | 54    | 112      | \$33,046,189.43  | \$84,263,862.71  | 44     | 110      | \$21,989,154.75  | \$64,411,277.56  |
| September | 45    | 157      | \$14,489,338.81  | \$98,753,201.52  | 65     | 175      | \$24,981,440.51  | \$89,392,718.07  |
| October   | 64    | 221      | \$14,304,818.80  | \$113,058,020.32 | 71     | 246      | \$26,069,892.51  | \$115,462,610.58 |
| November  | 55    | 276      | \$31,661,764.20  | \$144,719,784.52 | 61     | 307      | \$82,325,998.56  | \$197,788,609.14 |
| December  | 47    | 323      | \$10,999,368.29  | \$155,719,152.81 | 40     | 347      | \$14,712,155.63  | \$212,500,764.77 |
| January   | 43    | 366      | \$56,837,864.00  | \$212,557,016.81 | 32     | 379      | \$13,988,707.00  | \$226,489,471.77 |
| February  | 65    | 431      | \$24,785,454.88  | \$237,342,471.69 | 85     | 464      | \$41,042,021.00  | \$267,531,492.77 |
| March     | 52    | 483      | \$18,120,178.56  | \$255,462,650.25 | 59     | 523      | \$29,556,110.16  | \$297,087,602.93 |
| April     | 93    | 576      | \$34,510,660.56  | \$289,973,310.81 | 65     | 588      | \$17,276,375.95  | \$314,363,978.88 |
| May       | 86    | 662      | \$62,914,486.43  | \$352,887,797.24 | 46     | 634      | \$16,158,165.10  | \$330,522,143.98 |
| June      | 82    | 744      | \$60,860,874.79  | \$413,748,672.03 | 76     | 710      | \$35,768,895.09  | \$366,291,039.07 |
| Total     | 744   | 744      | \$413,748,672.03 | \$413,748,672.03 | 710    | 710      | \$366,291,039.07 | \$366,291,039.07 |

 Table 1. Proposals processed by the Office of Sponsored Projects Review FY09 through September FY13

|           |       |          | FY11             |                  |       |          | FY12             |                  |       |                      | FY13            |                 |
|-----------|-------|----------|------------------|------------------|-------|----------|------------------|------------------|-------|----------------------|-----------------|-----------------|
|           | Nu    | mber     | Amount F         | Requested        | Nu    | mber     | Amount           | Requested        | Nur   | Number Amount Reques |                 | Requested       |
| Month     | Count | Cum. Ct. | Amount           | Cum. Amt.        | Count | Cum. Ct. | Amount           | Cum. Amt.        | Count | Cum. Ct.             | Amount          | Cum. Amt.       |
| July      | 51    | 51       | \$21,703,446.00  | \$21,703,446.00  | 66    | 66       | \$23,277,938.02  | \$23,277,938.02  | 36    | 36                   | \$13,891,476.52 | \$13,891,476.52 |
| August    | 41    | 92       | \$10,908,465.36  | \$32,611,911.36  | 42    | 108      | \$11,684,590.90  | \$34,962,528.92  | 50    | 86                   | \$14,591,864.69 | \$28,483,341.21 |
| September | 58    | 150      | \$14,578,328.59  | \$47,190,239.95  | 61    | 169      | \$10,752,813.00  | \$45,715,341.92  | 26    | 112                  | \$4,264,183.00  | \$32,747,524.21 |
| October   | 76    | 226      | \$46,729,559.00  | \$93,919,798.95  | 54    | 223      | \$33,541,247.28  | \$79,256,589.20  |       |                      |                 |                 |
| November  | 51    | 277      | \$15,580,530.42  | \$109,500,329.37 | 51    | 274      | \$26,421,200.44  | \$105,677,789.64 |       |                      |                 |                 |
| December  | 66    | 343      | \$23,580,894.41  | \$133,081,223.78 | 31    | 305      | \$9,350,924.16   | \$115,028,713.80 |       |                      |                 |                 |
| January   | 42    | 385      | \$24,801,853.49  | \$157,883,077.27 | 73    | 378      | \$24,109,775.70  | \$139,138,489.50 |       |                      |                 |                 |
| February  | 82    | 467      | \$33,561,164.43  | \$191,444,241.70 | 76    | 454      | \$73,848,044.52  | \$212,986,534.02 |       |                      |                 |                 |
| March     | 55    | 522      | \$14,291,479.16  | \$205,735,720.86 | 45    | 499      | \$15,534,446.00  | \$228,520,980.02 |       |                      |                 |                 |
| April     | 25    | 547      | \$9,020,588.31   | \$214,756,309.17 | 52    | 551      | \$15,093,793.42  | \$243,614,773.44 |       |                      |                 |                 |
| May       | 43    | 590      | \$11,783,118.00  | \$226,539,427.17 | 47    | 598      | \$28,299,309.12  | \$271,914,082.56 |       |                      |                 |                 |
| June      | 89    | 679      | \$52,185,423.29  | \$278,724,850.46 | 68    | 666      | \$37,384,663.98  | \$309,298,746.54 |       |                      |                 |                 |
|           |       |          |                  |                  |       |          |                  |                  |       |                      |                 |                 |
| Total     | 679   | 679      | \$278,724,850.46 | \$278,724,850.46 | 666   | 666      | \$309,298,746.54 | \$309,298,746.54 | 112   | 112                  | \$32,747,524.21 | \$32,747,524.21 |