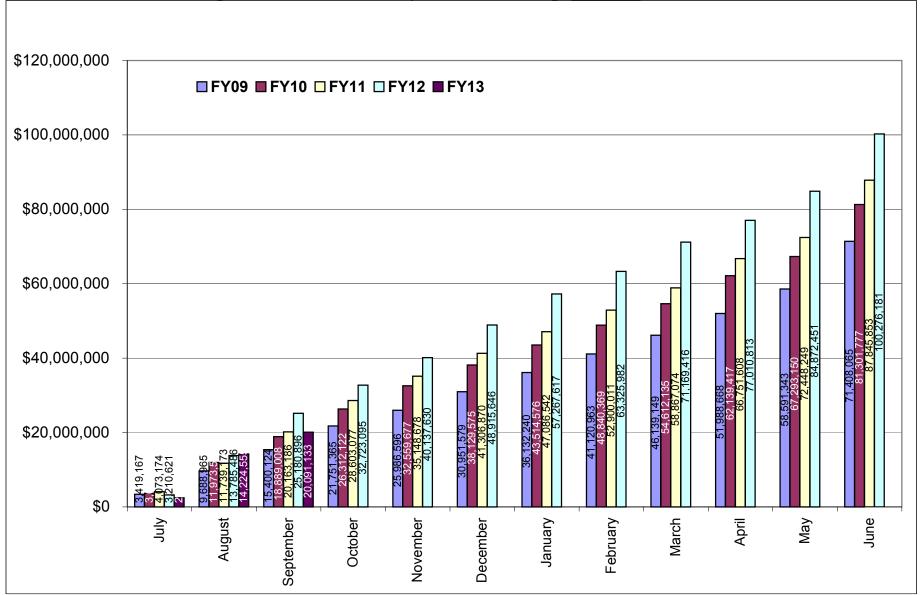

# Figure 1a. Cumulative totals of numbers of proposals submitted FY09 through <u>September</u> FY13

|           |       |          | FY09             |                  |        |          | FY10             |                  |
|-----------|-------|----------|------------------|------------------|--------|----------|------------------|------------------|
|           | Nu    | mber     | Amount Requested |                  | Number |          | Amount           | Requested        |
| Month     | Count | Cum. Ct. | Amount           | Cum. Amt.        | Count  | Cum. Ct. | Amount           | Cum. Amt.        |
| July      | 58    | 58       | \$51,217,673.28  | \$51,217,673.28  | 66     | 66       | \$42,422,122.81  | \$42,422,122.81  |
| August    | 54    | 112      | \$33,046,189.43  | \$84,263,862.71  | 44     | 110      | \$21,989,154.75  | \$64,411,277.56  |
| September | 45    | 157      | \$14,489,338.81  | \$98,753,201.52  | 65     | 175      | \$24,981,440.51  | \$89,392,718.07  |
| October   | 64    | 221      | \$14,304,818.80  | \$113,058,020.32 | 71     | 246      | \$26,069,892.51  | \$115,462,610.58 |
| November  | 55    | 276      | \$31,661,764.20  | \$144,719,784.52 | 61     | 307      | \$82,325,998.56  | \$197,788,609.14 |
| December  | 47    | 323      | \$10,999,368.29  | \$155,719,152.81 | 40     | 347      | \$14,712,155.63  | \$212,500,764.77 |
| January   | 43    | 366      | \$56,837,864.00  | \$212,557,016.81 | 32     | 379      | \$13,988,707.00  | \$226,489,471.77 |
| February  | 65    | 431      | \$24,785,454.88  | \$237,342,471.69 | 85     | 464      | \$41,042,021.00  | \$267,531,492.77 |
| March     | 52    | 483      | \$18,120,178.56  | \$255,462,650.25 | 59     | 523      | \$29,556,110.16  | \$297,087,602.93 |
| April     | 93    | 576      | \$34,510,660.56  | \$289,973,310.81 | 65     | 588      | \$17,276,375.95  | \$314,363,978.88 |
| May       | 86    | 662      | \$62,914,486.43  | \$352,887,797.24 | 46     | 634      | \$16,158,165.10  | \$330,522,143.98 |
| June      | 82    | 744      | \$60,860,874.79  | \$413,748,672.03 | 76     | 710      | \$35,768,895.09  | \$366,291,039.07 |
| Total     | 744   | 744      | \$413,748,672.03 | \$413,748,672.03 | 710    | 710      | \$366,291,039.07 | \$366,291,039.07 |

 Table 1. Proposals processed by the Office of Sponsored Projects Review FY09 through September FY13

|           |       |          | FY11             |                  |       |          | FY12             |                  |       |                      | FY13            |                 |
|-----------|-------|----------|------------------|------------------|-------|----------|------------------|------------------|-------|----------------------|-----------------|-----------------|
|           | Nu    | mber     | Amount F         | Requested        | Nu    | mber     | Amount           | Requested        | Nur   | Number Amount Reques |                 | Requested       |
| Month     | Count | Cum. Ct. | Amount           | Cum. Amt.        | Count | Cum. Ct. | Amount           | Cum. Amt.        | Count | Cum. Ct.             | Amount          | Cum. Amt.       |
| July      | 51    | 51       | \$21,703,446.00  | \$21,703,446.00  | 66    | 66       | \$23,277,938.02  | \$23,277,938.02  | 36    | 36                   | \$13,891,476.52 | \$13,891,476.52 |
| August    | 41    | 92       | \$10,908,465.36  | \$32,611,911.36  | 42    | 108      | \$11,684,590.90  | \$34,962,528.92  | 50    | 86                   | \$14,591,864.69 | \$28,483,341.21 |
| September | 58    | 150      | \$14,578,328.59  | \$47,190,239.95  | 61    | 169      | \$10,752,813.00  | \$45,715,341.92  | 26    | 112                  | \$4,264,183.00  | \$32,747,524.21 |
| October   | 76    | 226      | \$46,729,559.00  | \$93,919,798.95  | 54    | 223      | \$33,541,247.28  | \$79,256,589.20  |       |                      |                 |                 |
| November  | 51    | 277      | \$15,580,530.42  | \$109,500,329.37 | 51    | 274      | \$26,421,200.44  | \$105,677,789.64 |       |                      |                 |                 |
| December  | 66    | 343      | \$23,580,894.41  | \$133,081,223.78 | 31    | 305      | \$9,350,924.16   | \$115,028,713.80 |       |                      |                 |                 |
| January   | 42    | 385      | \$24,801,853.49  | \$157,883,077.27 | 73    | 378      | \$24,109,775.70  | \$139,138,489.50 |       |                      |                 |                 |
| February  | 82    | 467      | \$33,561,164.43  | \$191,444,241.70 | 76    | 454      | \$73,848,044.52  | \$212,986,534.02 |       |                      |                 |                 |
| March     | 55    | 522      | \$14,291,479.16  | \$205,735,720.86 | 45    | 499      | \$15,534,446.00  | \$228,520,980.02 |       |                      |                 |                 |
| April     | 25    | 547      | \$9,020,588.31   | \$214,756,309.17 | 52    | 551      | \$15,093,793.42  | \$243,614,773.44 |       |                      |                 |                 |
| May       | 43    | 590      | \$11,783,118.00  | \$226,539,427.17 | 47    | 598      | \$28,299,309.12  | \$271,914,082.56 |       |                      |                 |                 |
| June      | 89    | 679      | \$52,185,423.29  | \$278,724,850.46 | 68    | 666      | \$37,384,663.98  | \$309,298,746.54 |       |                      |                 |                 |
|           |       |          |                  |                  |       |          |                  |                  |       |                      |                 |                 |
| Total     | 679   | 679      | \$278,724,850.46 | \$278,724,850.46 | 666   | 666      | \$309,298,746.54 | \$309,298,746.54 | 112   | 112                  | \$32,747,524.21 | \$32,747,524.21 |