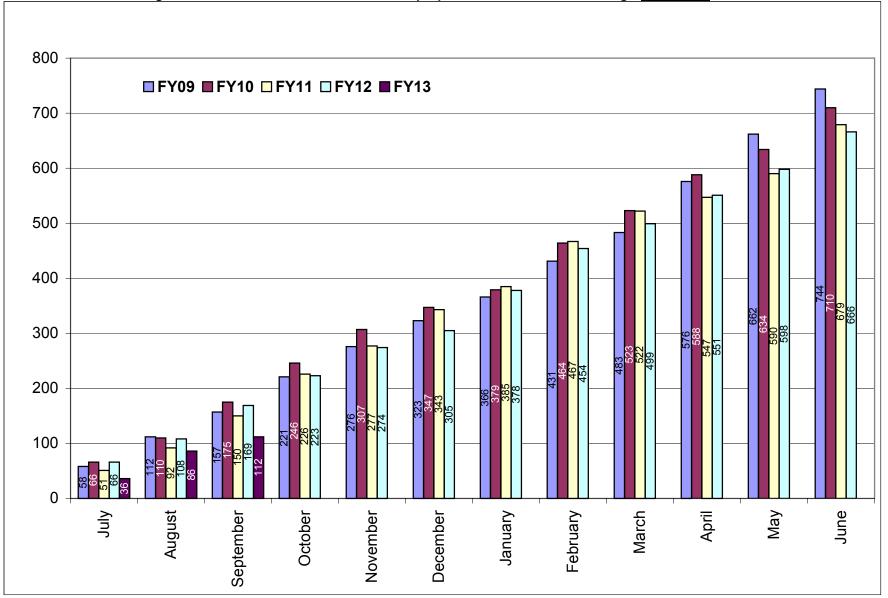

# Figure 1a. Cumulative totals of numbers of proposals submitted FY09 through <u>September</u> FY13

|           |       |          | FY09             |                  |        |          | FY10             |                  |
|-----------|-------|----------|------------------|------------------|--------|----------|------------------|------------------|
|           | Nu    | mber     | Amount Requested |                  | Number |          | Amount           | Requested        |
| Month     | Count | Cum. Ct. | Amount           | Cum. Amt.        | Count  | Cum. Ct. | Amount           | Cum. Amt.        |
| July      | 58    | 58       | \$51,217,673.28  | \$51,217,673.28  | 66     | 66       | \$42,422,122.81  | \$42,422,122.81  |
| August    | 54    | 112      | \$33,046,189.43  | \$84,263,862.71  | 44     | 110      | \$21,989,154.75  | \$64,411,277.56  |
| September | 45    | 157      | \$14,489,338.81  | \$98,753,201.52  | 65     | 175      | \$24,981,440.51  | \$89,392,718.07  |
| October   | 64    | 221      | \$14,304,818.80  | \$113,058,020.32 | 71     | 246      | \$26,069,892.51  | \$115,462,610.58 |
| November  | 55    | 276      | \$31,661,764.20  | \$144,719,784.52 | 61     | 307      | \$82,325,998.56  | \$197,788,609.14 |
| December  | 47    | 323      | \$10,999,368.29  | \$155,719,152.81 | 40     | 347      | \$14,712,155.63  | \$212,500,764.77 |
| January   | 43    | 366      | \$56,837,864.00  | \$212,557,016.81 | 32     | 379      | \$13,988,707.00  | \$226,489,471.77 |
| February  | 65    | 431      | \$24,785,454.88  | \$237,342,471.69 | 85     | 464      | \$41,042,021.00  | \$267,531,492.77 |
| March     | 52    | 483      | \$18,120,178.56  | \$255,462,650.25 | 59     | 523      | \$29,556,110.16  | \$297,087,602.93 |
| April     | 93    | 576      | \$34,510,660.56  | \$289,973,310.81 | 65     | 588      | \$17,276,375.95  | \$314,363,978.88 |
| May       | 86    | 662      | \$62,914,486.43  | \$352,887,797.24 | 46     | 634      | \$16,158,165.10  | \$330,522,143.98 |
| June      | 82    | 744      | \$60,860,874.79  | \$413,748,672.03 | 76     | 710      | \$35,768,895.09  | \$366,291,039.07 |
| Total     | 744   | 744      | \$413,748,672.03 | \$413,748,672.03 | 710    | 710      | \$366,291,039.07 | \$366,291,039.07 |

 Table 1. Proposals processed by the Office of Sponsored Projects Review FY09 through September FY13

|           |       |          | FY11             |                  |       |          | FY12             |                  |       |                      | FY13            |                 |
|-----------|-------|----------|------------------|------------------|-------|----------|------------------|------------------|-------|----------------------|-----------------|-----------------|
|           | Nu    | mber     | Amount F         | Requested        | Nu    | mber     | Amount           | Requested        | Nur   | Number Amount Reques |                 | Requested       |
| Month     | Count | Cum. Ct. | Amount           | Cum. Amt.        | Count | Cum. Ct. | Amount           | Cum. Amt.        | Count | Cum. Ct.             | Amount          | Cum. Amt.       |
| July      | 51    | 51       | \$21,703,446.00  | \$21,703,446.00  | 66    | 66       | \$23,277,938.02  | \$23,277,938.02  | 36    | 36                   | \$13,891,476.52 | \$13,891,476.52 |
| August    | 41    | 92       | \$10,908,465.36  | \$32,611,911.36  | 42    | 108      | \$11,684,590.90  | \$34,962,528.92  | 50    | 86                   | \$14,591,864.69 | \$28,483,341.21 |
| September | 58    | 150      | \$14,578,328.59  | \$47,190,239.95  | 61    | 169      | \$10,752,813.00  | \$45,715,341.92  | 26    | 112                  | \$4,264,183.00  | \$32,747,524.21 |
| October   | 76    | 226      | \$46,729,559.00  | \$93,919,798.95  | 54    | 223      | \$33,541,247.28  | \$79,256,589.20  |       |                      |                 |                 |
| November  | 51    | 277      | \$15,580,530.42  | \$109,500,329.37 | 51    | 274      | \$26,421,200.44  | \$105,677,789.64 |       |                      |                 |                 |
| December  | 66    | 343      | \$23,580,894.41  | \$133,081,223.78 | 31    | 305      | \$9,350,924.16   | \$115,028,713.80 |       |                      |                 |                 |
| January   | 42    | 385      | \$24,801,853.49  | \$157,883,077.27 | 73    | 378      | \$24,109,775.70  | \$139,138,489.50 |       |                      |                 |                 |
| February  | 82    | 467      | \$33,561,164.43  | \$191,444,241.70 | 76    | 454      | \$73,848,044.52  | \$212,986,534.02 |       |                      |                 |                 |
| March     | 55    | 522      | \$14,291,479.16  | \$205,735,720.86 | 45    | 499      | \$15,534,446.00  | \$228,520,980.02 |       |                      |                 |                 |
| April     | 25    | 547      | \$9,020,588.31   | \$214,756,309.17 | 52    | 551      | \$15,093,793.42  | \$243,614,773.44 |       |                      |                 |                 |
| May       | 43    | 590      | \$11,783,118.00  | \$226,539,427.17 | 47    | 598      | \$28,299,309.12  | \$271,914,082.56 |       |                      |                 |                 |
| June      | 89    | 679      | \$52,185,423.29  | \$278,724,850.46 | 68    | 666      | \$37,384,663.98  | \$309,298,746.54 |       |                      |                 |                 |
|           |       |          |                  |                  |       |          |                  |                  |       |                      |                 |                 |
| Total     | 679   | 679      | \$278,724,850.46 | \$278,724,850.46 | 666   | 666      | \$309,298,746.54 | \$309,298,746.54 | 112   | 112                  | \$32,747,524.21 | \$32,747,524.21 |