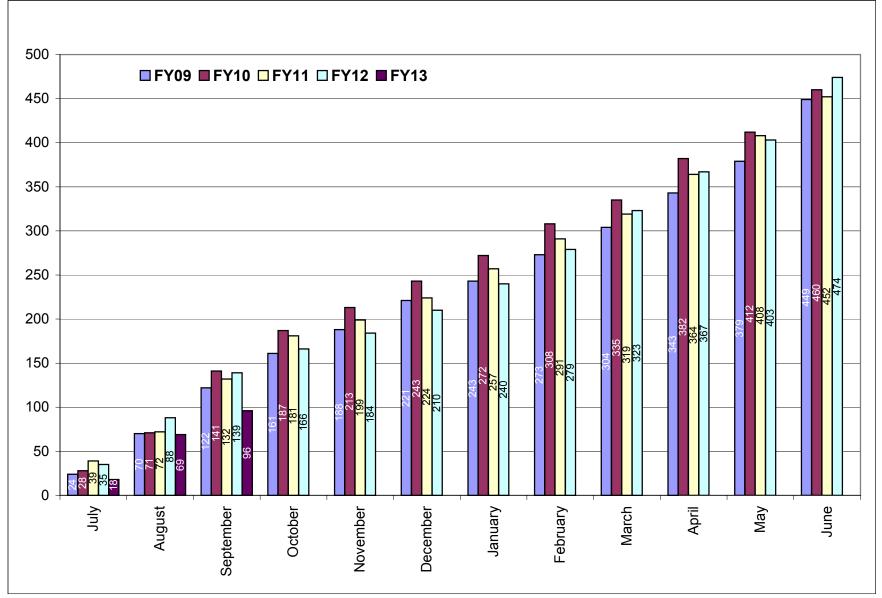

Table 2. Awards processed by the Office of Sponsored Projects Review FY09 through September FY13

|       |                                                                         | FY11                                                                                                                                                                                                                                                                    |                                                                                                                                                                                                                                                                                                                                                                                                                                                                                                                                                                                                                                                                           |                                                                                                                                                                                                                                                                                                                                                                                                                                                                                                                                                                                                                                                                                                                                                                                                                                                                                                                                                                                                   |                                                                                                                                                                                                                                                                                                                                                                                                                                                                                                                                                                                                                                                                                                                                                                                                                                                                                                                                                                                                                                                                                                                                                                | FY12                                                                                                                                                                                                                                                                                                                                                                                                                                                                                                                                                                                                                                                                                                                                                                                                                                                                                                                                                                                                                                                                                                                                                                                                                  |                                                                                                                                                                                                                                                                                                                                                                                                                                                                                                                                                                                                                                                                                                                                                                                                                                                                                                                                                                                                                                                                                                                                                                                                                                                                         |                                                                                                                                                                                                                                                                                                                                                                                                                                                                                                                                                                                                                                                                                                                                                                                                                                                                                                                                                                                                                                                                                                                                                                                                                                                                                                               |                                                                                                                                                                                                                                                                                                                                                                                                                                                                                                                                                                                                                                                                                                                                                                                                                                                                                                                                                                                                                                                                                                                                                                                                                                                                                                  | FY13                                                                                                                                                                                                                                                                                                                                                                                                                                                                                                                                                                                                                                                                                                                                                                                                                                                                                                                                                                                                                 |                                                                                                                                                                                                                                                                                                                                                                                                                                                                                                                                                                                                                                                                                                                                     |
|-------|-------------------------------------------------------------------------|-------------------------------------------------------------------------------------------------------------------------------------------------------------------------------------------------------------------------------------------------------------------------|---------------------------------------------------------------------------------------------------------------------------------------------------------------------------------------------------------------------------------------------------------------------------------------------------------------------------------------------------------------------------------------------------------------------------------------------------------------------------------------------------------------------------------------------------------------------------------------------------------------------------------------------------------------------------|---------------------------------------------------------------------------------------------------------------------------------------------------------------------------------------------------------------------------------------------------------------------------------------------------------------------------------------------------------------------------------------------------------------------------------------------------------------------------------------------------------------------------------------------------------------------------------------------------------------------------------------------------------------------------------------------------------------------------------------------------------------------------------------------------------------------------------------------------------------------------------------------------------------------------------------------------------------------------------------------------|----------------------------------------------------------------------------------------------------------------------------------------------------------------------------------------------------------------------------------------------------------------------------------------------------------------------------------------------------------------------------------------------------------------------------------------------------------------------------------------------------------------------------------------------------------------------------------------------------------------------------------------------------------------------------------------------------------------------------------------------------------------------------------------------------------------------------------------------------------------------------------------------------------------------------------------------------------------------------------------------------------------------------------------------------------------------------------------------------------------------------------------------------------------|-----------------------------------------------------------------------------------------------------------------------------------------------------------------------------------------------------------------------------------------------------------------------------------------------------------------------------------------------------------------------------------------------------------------------------------------------------------------------------------------------------------------------------------------------------------------------------------------------------------------------------------------------------------------------------------------------------------------------------------------------------------------------------------------------------------------------------------------------------------------------------------------------------------------------------------------------------------------------------------------------------------------------------------------------------------------------------------------------------------------------------------------------------------------------------------------------------------------------|-------------------------------------------------------------------------------------------------------------------------------------------------------------------------------------------------------------------------------------------------------------------------------------------------------------------------------------------------------------------------------------------------------------------------------------------------------------------------------------------------------------------------------------------------------------------------------------------------------------------------------------------------------------------------------------------------------------------------------------------------------------------------------------------------------------------------------------------------------------------------------------------------------------------------------------------------------------------------------------------------------------------------------------------------------------------------------------------------------------------------------------------------------------------------------------------------------------------------------------------------------------------------|---------------------------------------------------------------------------------------------------------------------------------------------------------------------------------------------------------------------------------------------------------------------------------------------------------------------------------------------------------------------------------------------------------------------------------------------------------------------------------------------------------------------------------------------------------------------------------------------------------------------------------------------------------------------------------------------------------------------------------------------------------------------------------------------------------------------------------------------------------------------------------------------------------------------------------------------------------------------------------------------------------------------------------------------------------------------------------------------------------------------------------------------------------------------------------------------------------------------------------------------------------------------------------------------------------------|--------------------------------------------------------------------------------------------------------------------------------------------------------------------------------------------------------------------------------------------------------------------------------------------------------------------------------------------------------------------------------------------------------------------------------------------------------------------------------------------------------------------------------------------------------------------------------------------------------------------------------------------------------------------------------------------------------------------------------------------------------------------------------------------------------------------------------------------------------------------------------------------------------------------------------------------------------------------------------------------------------------------------------------------------------------------------------------------------------------------------------------------------------------------------------------------------------------------------------------------------------------------------------------------------|----------------------------------------------------------------------------------------------------------------------------------------------------------------------------------------------------------------------------------------------------------------------------------------------------------------------------------------------------------------------------------------------------------------------------------------------------------------------------------------------------------------------------------------------------------------------------------------------------------------------------------------------------------------------------------------------------------------------------------------------------------------------------------------------------------------------------------------------------------------------------------------------------------------------------------------------------------------------------------------------------------------------|-------------------------------------------------------------------------------------------------------------------------------------------------------------------------------------------------------------------------------------------------------------------------------------------------------------------------------------------------------------------------------------------------------------------------------------------------------------------------------------------------------------------------------------------------------------------------------------------------------------------------------------------------------------------------------------------------------------------------------------|
| Nu    | mber                                                                    | Amount A                                                                                                                                                                                                                                                                | warded                                                                                                                                                                                                                                                                                                                                                                                                                                                                                                                                                                                                                                                                    | Nu                                                                                                                                                                                                                                                                                                                                                                                                                                                                                                                                                                                                                                                                                                                                                                                                                                                                                                                                                                                                | mber                                                                                                                                                                                                                                                                                                                                                                                                                                                                                                                                                                                                                                                                                                                                                                                                                                                                                                                                                                                                                                                                                                                                                           | Amount                                                                                                                                                                                                                                                                                                                                                                                                                                                                                                                                                                                                                                                                                                                                                                                                                                                                                                                                                                                                                                                                                                                                                                                                                | Awarded                                                                                                                                                                                                                                                                                                                                                                                                                                                                                                                                                                                                                                                                                                                                                                                                                                                                                                                                                                                                                                                                                                                                                                                                                                                                 | Nur                                                                                                                                                                                                                                                                                                                                                                                                                                                                                                                                                                                                                                                                                                                                                                                                                                                                                                                                                                                                                                                                                                                                                                                                                                                                                                           | nber                                                                                                                                                                                                                                                                                                                                                                                                                                                                                                                                                                                                                                                                                                                                                                                                                                                                                                                                                                                                                                                                                                                                                                                                                                                                                             | Amount Awarded                                                                                                                                                                                                                                                                                                                                                                                                                                                                                                                                                                                                                                                                                                                                                                                                                                                                                                                                                                                                       |                                                                                                                                                                                                                                                                                                                                                                                                                                                                                                                                                                                                                                                                                                                                     |
| Count | Cum. Ct.                                                                | Amount                                                                                                                                                                                                                                                                  | Cum. Amt.                                                                                                                                                                                                                                                                                                                                                                                                                                                                                                                                                                                                                                                                 | Count                                                                                                                                                                                                                                                                                                                                                                                                                                                                                                                                                                                                                                                                                                                                                                                                                                                                                                                                                                                             | Cum. Ct.                                                                                                                                                                                                                                                                                                                                                                                                                                                                                                                                                                                                                                                                                                                                                                                                                                                                                                                                                                                                                                                                                                                                                       | Amount                                                                                                                                                                                                                                                                                                                                                                                                                                                                                                                                                                                                                                                                                                                                                                                                                                                                                                                                                                                                                                                                                                                                                                                                                | Cum.Amt.                                                                                                                                                                                                                                                                                                                                                                                                                                                                                                                                                                                                                                                                                                                                                                                                                                                                                                                                                                                                                                                                                                                                                                                                                                                                | Count                                                                                                                                                                                                                                                                                                                                                                                                                                                                                                                                                                                                                                                                                                                                                                                                                                                                                                                                                                                                                                                                                                                                                                                                                                                                                                         | Cum. Ct.                                                                                                                                                                                                                                                                                                                                                                                                                                                                                                                                                                                                                                                                                                                                                                                                                                                                                                                                                                                                                                                                                                                                                                                                                                                                                         | Amount                                                                                                                                                                                                                                                                                                                                                                                                                                                                                                                                                                                                                                                                                                                                                                                                                                                                                                                                                                                                               | Cum. Amt.                                                                                                                                                                                                                                                                                                                                                                                                                                                                                                                                                                                                                                                                                                                           |
| 39    | 39                                                                      | \$10,965,465.50                                                                                                                                                                                                                                                         | \$10,965,465.50                                                                                                                                                                                                                                                                                                                                                                                                                                                                                                                                                                                                                                                           | 35                                                                                                                                                                                                                                                                                                                                                                                                                                                                                                                                                                                                                                                                                                                                                                                                                                                                                                                                                                                                | 35                                                                                                                                                                                                                                                                                                                                                                                                                                                                                                                                                                                                                                                                                                                                                                                                                                                                                                                                                                                                                                                                                                                                                             | \$3,995,132.47                                                                                                                                                                                                                                                                                                                                                                                                                                                                                                                                                                                                                                                                                                                                                                                                                                                                                                                                                                                                                                                                                                                                                                                                        | \$3,995,132.47                                                                                                                                                                                                                                                                                                                                                                                                                                                                                                                                                                                                                                                                                                                                                                                                                                                                                                                                                                                                                                                                                                                                                                                                                                                          | 18                                                                                                                                                                                                                                                                                                                                                                                                                                                                                                                                                                                                                                                                                                                                                                                                                                                                                                                                                                                                                                                                                                                                                                                                                                                                                                            | 18                                                                                                                                                                                                                                                                                                                                                                                                                                                                                                                                                                                                                                                                                                                                                                                                                                                                                                                                                                                                                                                                                                                                                                                                                                                                                               | \$2,130,245.92                                                                                                                                                                                                                                                                                                                                                                                                                                                                                                                                                                                                                                                                                                                                                                                                                                                                                                                                                                                                       | \$2,130,245.92                                                                                                                                                                                                                                                                                                                                                                                                                                                                                                                                                                                                                                                                                                                      |
| 33    | 72                                                                      | \$15,250,958.36                                                                                                                                                                                                                                                         | \$26,216,423.86                                                                                                                                                                                                                                                                                                                                                                                                                                                                                                                                                                                                                                                           | 53                                                                                                                                                                                                                                                                                                                                                                                                                                                                                                                                                                                                                                                                                                                                                                                                                                                                                                                                                                                                | 88                                                                                                                                                                                                                                                                                                                                                                                                                                                                                                                                                                                                                                                                                                                                                                                                                                                                                                                                                                                                                                                                                                                                                             | \$16,018,070.93                                                                                                                                                                                                                                                                                                                                                                                                                                                                                                                                                                                                                                                                                                                                                                                                                                                                                                                                                                                                                                                                                                                                                                                                       | \$20,013,203.40                                                                                                                                                                                                                                                                                                                                                                                                                                                                                                                                                                                                                                                                                                                                                                                                                                                                                                                                                                                                                                                                                                                                                                                                                                                         | 51                                                                                                                                                                                                                                                                                                                                                                                                                                                                                                                                                                                                                                                                                                                                                                                                                                                                                                                                                                                                                                                                                                                                                                                                                                                                                                            | 69                                                                                                                                                                                                                                                                                                                                                                                                                                                                                                                                                                                                                                                                                                                                                                                                                                                                                                                                                                                                                                                                                                                                                                                                                                                                                               | \$13,973,655.37                                                                                                                                                                                                                                                                                                                                                                                                                                                                                                                                                                                                                                                                                                                                                                                                                                                                                                                                                                                                      | \$16,103,901.29                                                                                                                                                                                                                                                                                                                                                                                                                                                                                                                                                                                                                                                                                                                     |
| 60    | 132                                                                     | \$5,472,552.34                                                                                                                                                                                                                                                          | \$31,688,976.20                                                                                                                                                                                                                                                                                                                                                                                                                                                                                                                                                                                                                                                           | 51                                                                                                                                                                                                                                                                                                                                                                                                                                                                                                                                                                                                                                                                                                                                                                                                                                                                                                                                                                                                | 139                                                                                                                                                                                                                                                                                                                                                                                                                                                                                                                                                                                                                                                                                                                                                                                                                                                                                                                                                                                                                                                                                                                                                            | \$7,524,251.09                                                                                                                                                                                                                                                                                                                                                                                                                                                                                                                                                                                                                                                                                                                                                                                                                                                                                                                                                                                                                                                                                                                                                                                                        | \$27,537,454.49                                                                                                                                                                                                                                                                                                                                                                                                                                                                                                                                                                                                                                                                                                                                                                                                                                                                                                                                                                                                                                                                                                                                                                                                                                                         | 27                                                                                                                                                                                                                                                                                                                                                                                                                                                                                                                                                                                                                                                                                                                                                                                                                                                                                                                                                                                                                                                                                                                                                                                                                                                                                                            | 96                                                                                                                                                                                                                                                                                                                                                                                                                                                                                                                                                                                                                                                                                                                                                                                                                                                                                                                                                                                                                                                                                                                                                                                                                                                                                               | \$3,746,297.56                                                                                                                                                                                                                                                                                                                                                                                                                                                                                                                                                                                                                                                                                                                                                                                                                                                                                                                                                                                                       | \$19,850,198.85                                                                                                                                                                                                                                                                                                                                                                                                                                                                                                                                                                                                                                                                                                                     |
| 49    | 181                                                                     | \$5,666,653.80                                                                                                                                                                                                                                                          | \$37,355,630.00                                                                                                                                                                                                                                                                                                                                                                                                                                                                                                                                                                                                                                                           | 27                                                                                                                                                                                                                                                                                                                                                                                                                                                                                                                                                                                                                                                                                                                                                                                                                                                                                                                                                                                                | 166                                                                                                                                                                                                                                                                                                                                                                                                                                                                                                                                                                                                                                                                                                                                                                                                                                                                                                                                                                                                                                                                                                                                                            | \$2,640,230.72                                                                                                                                                                                                                                                                                                                                                                                                                                                                                                                                                                                                                                                                                                                                                                                                                                                                                                                                                                                                                                                                                                                                                                                                        | \$30,177,685.21                                                                                                                                                                                                                                                                                                                                                                                                                                                                                                                                                                                                                                                                                                                                                                                                                                                                                                                                                                                                                                                                                                                                                                                                                                                         |                                                                                                                                                                                                                                                                                                                                                                                                                                                                                                                                                                                                                                                                                                                                                                                                                                                                                                                                                                                                                                                                                                                                                                                                                                                                                                               |                                                                                                                                                                                                                                                                                                                                                                                                                                                                                                                                                                                                                                                                                                                                                                                                                                                                                                                                                                                                                                                                                                                                                                                                                                                                                                  |                                                                                                                                                                                                                                                                                                                                                                                                                                                                                                                                                                                                                                                                                                                                                                                                                                                                                                                                                                                                                      |                                                                                                                                                                                                                                                                                                                                                                                                                                                                                                                                                                                                                                                                                                                                     |
| 18    | 199                                                                     | \$3,988,117.24                                                                                                                                                                                                                                                          | \$41,343,747.24                                                                                                                                                                                                                                                                                                                                                                                                                                                                                                                                                                                                                                                           | 18                                                                                                                                                                                                                                                                                                                                                                                                                                                                                                                                                                                                                                                                                                                                                                                                                                                                                                                                                                                                | 184                                                                                                                                                                                                                                                                                                                                                                                                                                                                                                                                                                                                                                                                                                                                                                                                                                                                                                                                                                                                                                                                                                                                                            | \$2,118,331.08                                                                                                                                                                                                                                                                                                                                                                                                                                                                                                                                                                                                                                                                                                                                                                                                                                                                                                                                                                                                                                                                                                                                                                                                        | \$32,296,016.29                                                                                                                                                                                                                                                                                                                                                                                                                                                                                                                                                                                                                                                                                                                                                                                                                                                                                                                                                                                                                                                                                                                                                                                                                                                         |                                                                                                                                                                                                                                                                                                                                                                                                                                                                                                                                                                                                                                                                                                                                                                                                                                                                                                                                                                                                                                                                                                                                                                                                                                                                                                               |                                                                                                                                                                                                                                                                                                                                                                                                                                                                                                                                                                                                                                                                                                                                                                                                                                                                                                                                                                                                                                                                                                                                                                                                                                                                                                  |                                                                                                                                                                                                                                                                                                                                                                                                                                                                                                                                                                                                                                                                                                                                                                                                                                                                                                                                                                                                                      |                                                                                                                                                                                                                                                                                                                                                                                                                                                                                                                                                                                                                                                                                                                                     |
| 25    | 224                                                                     | \$5,631,904.26                                                                                                                                                                                                                                                          | \$46,975,651.50                                                                                                                                                                                                                                                                                                                                                                                                                                                                                                                                                                                                                                                           | 26                                                                                                                                                                                                                                                                                                                                                                                                                                                                                                                                                                                                                                                                                                                                                                                                                                                                                                                                                                                                | 210                                                                                                                                                                                                                                                                                                                                                                                                                                                                                                                                                                                                                                                                                                                                                                                                                                                                                                                                                                                                                                                                                                                                                            | \$7,124,885.17                                                                                                                                                                                                                                                                                                                                                                                                                                                                                                                                                                                                                                                                                                                                                                                                                                                                                                                                                                                                                                                                                                                                                                                                        | \$39,420,901.46                                                                                                                                                                                                                                                                                                                                                                                                                                                                                                                                                                                                                                                                                                                                                                                                                                                                                                                                                                                                                                                                                                                                                                                                                                                         |                                                                                                                                                                                                                                                                                                                                                                                                                                                                                                                                                                                                                                                                                                                                                                                                                                                                                                                                                                                                                                                                                                                                                                                                                                                                                                               |                                                                                                                                                                                                                                                                                                                                                                                                                                                                                                                                                                                                                                                                                                                                                                                                                                                                                                                                                                                                                                                                                                                                                                                                                                                                                                  |                                                                                                                                                                                                                                                                                                                                                                                                                                                                                                                                                                                                                                                                                                                                                                                                                                                                                                                                                                                                                      |                                                                                                                                                                                                                                                                                                                                                                                                                                                                                                                                                                                                                                                                                                                                     |
| 33    | 257                                                                     | \$4,417,243.69                                                                                                                                                                                                                                                          | \$51,392,895.19                                                                                                                                                                                                                                                                                                                                                                                                                                                                                                                                                                                                                                                           | 30                                                                                                                                                                                                                                                                                                                                                                                                                                                                                                                                                                                                                                                                                                                                                                                                                                                                                                                                                                                                | 240                                                                                                                                                                                                                                                                                                                                                                                                                                                                                                                                                                                                                                                                                                                                                                                                                                                                                                                                                                                                                                                                                                                                                            | \$5,494,105.33                                                                                                                                                                                                                                                                                                                                                                                                                                                                                                                                                                                                                                                                                                                                                                                                                                                                                                                                                                                                                                                                                                                                                                                                        | \$44,915,006.79                                                                                                                                                                                                                                                                                                                                                                                                                                                                                                                                                                                                                                                                                                                                                                                                                                                                                                                                                                                                                                                                                                                                                                                                                                                         |                                                                                                                                                                                                                                                                                                                                                                                                                                                                                                                                                                                                                                                                                                                                                                                                                                                                                                                                                                                                                                                                                                                                                                                                                                                                                                               |                                                                                                                                                                                                                                                                                                                                                                                                                                                                                                                                                                                                                                                                                                                                                                                                                                                                                                                                                                                                                                                                                                                                                                                                                                                                                                  |                                                                                                                                                                                                                                                                                                                                                                                                                                                                                                                                                                                                                                                                                                                                                                                                                                                                                                                                                                                                                      |                                                                                                                                                                                                                                                                                                                                                                                                                                                                                                                                                                                                                                                                                                                                     |
| 34    | 291                                                                     | \$6,955,551.25                                                                                                                                                                                                                                                          | \$58,348,446.44                                                                                                                                                                                                                                                                                                                                                                                                                                                                                                                                                                                                                                                           | 39                                                                                                                                                                                                                                                                                                                                                                                                                                                                                                                                                                                                                                                                                                                                                                                                                                                                                                                                                                                                | 279                                                                                                                                                                                                                                                                                                                                                                                                                                                                                                                                                                                                                                                                                                                                                                                                                                                                                                                                                                                                                                                                                                                                                            | \$4,939,567.93                                                                                                                                                                                                                                                                                                                                                                                                                                                                                                                                                                                                                                                                                                                                                                                                                                                                                                                                                                                                                                                                                                                                                                                                        | \$49,854,574.72                                                                                                                                                                                                                                                                                                                                                                                                                                                                                                                                                                                                                                                                                                                                                                                                                                                                                                                                                                                                                                                                                                                                                                                                                                                         |                                                                                                                                                                                                                                                                                                                                                                                                                                                                                                                                                                                                                                                                                                                                                                                                                                                                                                                                                                                                                                                                                                                                                                                                                                                                                                               |                                                                                                                                                                                                                                                                                                                                                                                                                                                                                                                                                                                                                                                                                                                                                                                                                                                                                                                                                                                                                                                                                                                                                                                                                                                                                                  |                                                                                                                                                                                                                                                                                                                                                                                                                                                                                                                                                                                                                                                                                                                                                                                                                                                                                                                                                                                                                      |                                                                                                                                                                                                                                                                                                                                                                                                                                                                                                                                                                                                                                                                                                                                     |
| 28    | 319                                                                     | \$4,405,035.94                                                                                                                                                                                                                                                          | \$62,753,482.38                                                                                                                                                                                                                                                                                                                                                                                                                                                                                                                                                                                                                                                           | 44                                                                                                                                                                                                                                                                                                                                                                                                                                                                                                                                                                                                                                                                                                                                                                                                                                                                                                                                                                                                | 323                                                                                                                                                                                                                                                                                                                                                                                                                                                                                                                                                                                                                                                                                                                                                                                                                                                                                                                                                                                                                                                                                                                                                            | \$9,496,521.94                                                                                                                                                                                                                                                                                                                                                                                                                                                                                                                                                                                                                                                                                                                                                                                                                                                                                                                                                                                                                                                                                                                                                                                                        | \$59,351,096.66                                                                                                                                                                                                                                                                                                                                                                                                                                                                                                                                                                                                                                                                                                                                                                                                                                                                                                                                                                                                                                                                                                                                                                                                                                                         |                                                                                                                                                                                                                                                                                                                                                                                                                                                                                                                                                                                                                                                                                                                                                                                                                                                                                                                                                                                                                                                                                                                                                                                                                                                                                                               |                                                                                                                                                                                                                                                                                                                                                                                                                                                                                                                                                                                                                                                                                                                                                                                                                                                                                                                                                                                                                                                                                                                                                                                                                                                                                                  |                                                                                                                                                                                                                                                                                                                                                                                                                                                                                                                                                                                                                                                                                                                                                                                                                                                                                                                                                                                                                      |                                                                                                                                                                                                                                                                                                                                                                                                                                                                                                                                                                                                                                                                                                                                     |
| 45    | 364                                                                     | \$7,439,520.72                                                                                                                                                                                                                                                          | \$70,193,003.10                                                                                                                                                                                                                                                                                                                                                                                                                                                                                                                                                                                                                                                           | 44                                                                                                                                                                                                                                                                                                                                                                                                                                                                                                                                                                                                                                                                                                                                                                                                                                                                                                                                                                                                | 367                                                                                                                                                                                                                                                                                                                                                                                                                                                                                                                                                                                                                                                                                                                                                                                                                                                                                                                                                                                                                                                                                                                                                            | \$5,791,581.04                                                                                                                                                                                                                                                                                                                                                                                                                                                                                                                                                                                                                                                                                                                                                                                                                                                                                                                                                                                                                                                                                                                                                                                                        | \$65,142,677.70                                                                                                                                                                                                                                                                                                                                                                                                                                                                                                                                                                                                                                                                                                                                                                                                                                                                                                                                                                                                                                                                                                                                                                                                                                                         |                                                                                                                                                                                                                                                                                                                                                                                                                                                                                                                                                                                                                                                                                                                                                                                                                                                                                                                                                                                                                                                                                                                                                                                                                                                                                                               |                                                                                                                                                                                                                                                                                                                                                                                                                                                                                                                                                                                                                                                                                                                                                                                                                                                                                                                                                                                                                                                                                                                                                                                                                                                                                                  |                                                                                                                                                                                                                                                                                                                                                                                                                                                                                                                                                                                                                                                                                                                                                                                                                                                                                                                                                                                                                      |                                                                                                                                                                                                                                                                                                                                                                                                                                                                                                                                                                                                                                                                                                                                     |
| 44    | 408                                                                     | \$10,694,786.50                                                                                                                                                                                                                                                         | \$80,887,789.60                                                                                                                                                                                                                                                                                                                                                                                                                                                                                                                                                                                                                                                           | 36                                                                                                                                                                                                                                                                                                                                                                                                                                                                                                                                                                                                                                                                                                                                                                                                                                                                                                                                                                                                | 403                                                                                                                                                                                                                                                                                                                                                                                                                                                                                                                                                                                                                                                                                                                                                                                                                                                                                                                                                                                                                                                                                                                                                            | \$8,649,283.33                                                                                                                                                                                                                                                                                                                                                                                                                                                                                                                                                                                                                                                                                                                                                                                                                                                                                                                                                                                                                                                                                                                                                                                                        | \$73,791,961.03                                                                                                                                                                                                                                                                                                                                                                                                                                                                                                                                                                                                                                                                                                                                                                                                                                                                                                                                                                                                                                                                                                                                                                                                                                                         |                                                                                                                                                                                                                                                                                                                                                                                                                                                                                                                                                                                                                                                                                                                                                                                                                                                                                                                                                                                                                                                                                                                                                                                                                                                                                                               |                                                                                                                                                                                                                                                                                                                                                                                                                                                                                                                                                                                                                                                                                                                                                                                                                                                                                                                                                                                                                                                                                                                                                                                                                                                                                                  |                                                                                                                                                                                                                                                                                                                                                                                                                                                                                                                                                                                                                                                                                                                                                                                                                                                                                                                                                                                                                      |                                                                                                                                                                                                                                                                                                                                                                                                                                                                                                                                                                                                                                                                                                                                     |
| 44    | 452                                                                     | \$11,767,652.47                                                                                                                                                                                                                                                         | \$92,655,442.07                                                                                                                                                                                                                                                                                                                                                                                                                                                                                                                                                                                                                                                           | 71                                                                                                                                                                                                                                                                                                                                                                                                                                                                                                                                                                                                                                                                                                                                                                                                                                                                                                                                                                                                | 474                                                                                                                                                                                                                                                                                                                                                                                                                                                                                                                                                                                                                                                                                                                                                                                                                                                                                                                                                                                                                                                                                                                                                            | \$21,212,788.30                                                                                                                                                                                                                                                                                                                                                                                                                                                                                                                                                                                                                                                                                                                                                                                                                                                                                                                                                                                                                                                                                                                                                                                                       | \$95,004,749.33                                                                                                                                                                                                                                                                                                                                                                                                                                                                                                                                                                                                                                                                                                                                                                                                                                                                                                                                                                                                                                                                                                                                                                                                                                                         |                                                                                                                                                                                                                                                                                                                                                                                                                                                                                                                                                                                                                                                                                                                                                                                                                                                                                                                                                                                                                                                                                                                                                                                                                                                                                                               |                                                                                                                                                                                                                                                                                                                                                                                                                                                                                                                                                                                                                                                                                                                                                                                                                                                                                                                                                                                                                                                                                                                                                                                                                                                                                                  |                                                                                                                                                                                                                                                                                                                                                                                                                                                                                                                                                                                                                                                                                                                                                                                                                                                                                                                                                                                                                      |                                                                                                                                                                                                                                                                                                                                                                                                                                                                                                                                                                                                                                                                                                                                     |
| 450   | 450                                                                     | ¢02 655 442 07                                                                                                                                                                                                                                                          | ¢02 655 442 07                                                                                                                                                                                                                                                                                                                                                                                                                                                                                                                                                                                                                                                            | 474                                                                                                                                                                                                                                                                                                                                                                                                                                                                                                                                                                                                                                                                                                                                                                                                                                                                                                                                                                                               | 474                                                                                                                                                                                                                                                                                                                                                                                                                                                                                                                                                                                                                                                                                                                                                                                                                                                                                                                                                                                                                                                                                                                                                            | ¢05 004 740 22                                                                                                                                                                                                                                                                                                                                                                                                                                                                                                                                                                                                                                                                                                                                                                                                                                                                                                                                                                                                                                                                                                                                                                                                        | ¢0E 004 740 22                                                                                                                                                                                                                                                                                                                                                                                                                                                                                                                                                                                                                                                                                                                                                                                                                                                                                                                                                                                                                                                                                                                                                                                                                                                          | 06                                                                                                                                                                                                                                                                                                                                                                                                                                                                                                                                                                                                                                                                                                                                                                                                                                                                                                                                                                                                                                                                                                                                                                                                                                                                                                            | 06                                                                                                                                                                                                                                                                                                                                                                                                                                                                                                                                                                                                                                                                                                                                                                                                                                                                                                                                                                                                                                                                                                                                                                                                                                                                                               | ¢40.950.409.95                                                                                                                                                                                                                                                                                                                                                                                                                                                                                                                                                                                                                                                                                                                                                                                                                                                                                                                                                                                                       | \$19,850,198.85                                                                                                                                                                                                                                                                                                                                                                                                                                                                                                                                                                                                                                                                                                                     |
|       | Count<br>39<br>33<br>60<br>49<br>18<br>25<br>33<br>34<br>28<br>45<br>44 | 33         72           60         132           49         181           18         199           25         224           33         257           34         291           28         319           45         364           44         408           44         452 | Number         Amount A           Count         Cum. Ct.         Amount           39         39         \$10,965,465.50           33         72         \$15,250,958.36           60         132         \$5,472,552.34           49         181         \$5,666,653.80           18         199         \$3,988,117.24           25         224         \$5,631,904.26           33         257         \$4,417,243.69           34         291         \$6,955,551.25           28         319         \$4,405,035.94           45         364         \$7,439,520.72           44         408         \$10,694,786.50           44         452         \$11,767,652.47 | Number         Amount Awarded           Count         Cum. Ct.         Amount         Cum. Amt.           39         39         \$10,965,465.50         \$10,965,465.50           33         72         \$15,250,958.36         \$26,216,423.86           60         132         \$5,472,552.34         \$31,688,976.20           49         181         \$5,666,653.80         \$37,355,630.00           18         199         \$3,988,117.24         \$41,343,747.24           25         224         \$5,631,904.26         \$46,975,651.50           33         257         \$4,417,243.69         \$51,392,895.19           34         291         \$6,955,551.25         \$58,348,446.44           28         319         \$4,405,035.94         \$62,753,482.38           45         364         \$7,439,520.72         \$70,193,003.10           44         408         \$10,694,786.50         \$80,887,789.60           44         452         \$11,767,652.47         \$92,655,442.07 | Number         Amount Awarded         Nu           Count         Cum. Ct.         Amount         Cum. Amt.         Count           39         39         \$10,965,465.50         \$10,965,465.50         35           33         72         \$15,250,958.36         \$26,216,423.86         53           60         132         \$5,472,552.34         \$31,688,976.20         51           49         181         \$5,666,653.80         \$37,355,630.00         27           18         199         \$3,988,117.24         \$41,343,747.24         18           25         224         \$5,631,904.26         \$46,975,651.50         26           33         257         \$4,417,243.69         \$51,392,895.19         30           34         291         \$6,955,551.25         \$58,348,446.44         39           28         319         \$4,405,035.94         \$62,753,482.38         44           45         364         \$7,439,520.72         \$70,193,003.10         44           44         408         \$10,694,786.50         \$80,887,789.60         36           44         452         \$11,767,652.47         \$92,655,442.07         71 | Number         Amount Awarded         Number           Count         Cum. Ct.         Amount         Cum. Amt.         Count         Cum. Ct.           39         39         \$10,965,465.50         \$10,965,465.50         35         35           33         72         \$15,250,958.36         \$26,216,423.86         53         88           60         132         \$5,472,552.34         \$31,688,976.20         51         139           49         181         \$5,666,653.80         \$37,355,630.00         27         166           18         199         \$3,988,117.24         \$41,343,747.24         18         184           25         224         \$5,631,904.26         \$46,975,651.50         26         210           33         257         \$4,417,243.69         \$51,392,895.19         30         240           34         291         \$6,955,551.25         \$58,348,446.44         39         279           28         319         \$4,405,035.94         \$62,753,482.38         44         323           45         364         \$7,439,520.72         \$70,193,003.10         44         367           44         408         \$10,694,786.50         \$80,887,789.60         36 | Number         Amount Awarded         Number         Amount           Count         Cum. Ct.         Amount         Cum. Amt.         Count         Cum. Ct.         Amount           39         39         \$10,965,465.50         \$10,965,465.50         35         35         \$3,995,132.47           33         72         \$15,250,958.36         \$26,216,423.86         53         88         \$16,018,070.93           60         132         \$5,472,552.34         \$31,688,976.20         51         139         \$7,524,251.09           49         181         \$5,666,653.80         \$37,355,630.00         27         166         \$2,640,230.72           18         199         \$3,988,117.24         \$41,343,747.24         18         184         \$2,118,331.08           25         224         \$5,631,904.26         \$46,975,651.50         26         210         \$7,124,885.17           33         257         \$4,417,243.69         \$51,392,895.19         30         240         \$5,494,105.33           34         291         \$6,955,551.25         \$58,348,446.44         39         279         \$4,939,567.93           28         319         \$4,405,035.94         \$62,753,482.38         44         323         \$9,4 | Number         Amount Awarded         Number         Amount Awarded           Count         Cum. Ct.         Amount         Cum. Amt.         Count         Cum. Ct.         Amount         Cum. Amt.           39         39         \$10,965,465.50         \$10,965,465.50         35         35         \$3,995,132.47         \$3,995,132.47           33         72         \$15,250,958.36         \$26,216,423.86         53         88         \$16,018,070.93         \$20,013,203.40           60         132         \$5,472,552.34         \$31,688,976.20         51         139         \$7,524,251.09         \$27,537,454.49           49         181         \$5,666,653.80         \$37,355,630.00         27         166         \$2,640,230.72         \$30,177,685.21           18         199         \$3,988,117.24         \$41,343,747.24         18         184         \$2,118,331.08         \$32,296,016.29           25         224         \$5,631,904.26         \$46,975,651.50         26         210         \$7,124,885.17         \$39,420,901.46           33         257         \$4,417,243.69         \$51,392,895.19         30         240         \$5,494,105.33         \$44,915,006.79           34         291         \$6,955,551.25         \$58,348,446.44 | Number         Amount Awarded         Number         Amount Awarded         Nur           Count         Cum. Ct.         Amount         Cum. Amt.         Count         Cum. Ct.         Amount         Cum. Amt.         Count           39         39         \$10,965,465.50         \$10,965,465.50         35         35         \$3,995,132.47         \$3,995,132.47         18           33         72         \$15,250,958.36         \$26,216,423.86         53         88         \$16,018,070.93         \$20,013,203.40         51           60         132         \$5,472,552.34         \$31,688,976.20         51         139         \$7,524,251.09         \$27,537,454.49         27           49         181         \$5,666,653.80         \$37,355,630.00         27         166         \$2,640,230.72         \$30,177,685.21           18         199         \$3,988,117.24         \$41,343,747.24         18         184         \$2,118,331.08         \$32,296,016.29           25         224         \$5,631,904.26         \$46,975,651.50         26         210         \$7,124,885.17         \$39,420,901.46           33         257         \$4,417,243.69         \$51,392,895.19         30         240         \$5,494,105.33         \$44,915,006.79 | NumberAmount AwardedNumberAmount AwardedNumberCountCum. CtAmountCum. Amt.CountCum. CtAmountCum. Amt.CountCum. Ct3939 $\$10,965,465.50$ $\$10,965,465.50$ 3535 $\$3,995,132.47$ $\$3,995,132.47$ 18183372 $\$15,250,958.36$ $\$26,216,423.86$ 5388 $\$16,018,070.93$ $\$20,013,203.40$ 516960132 $\$5,472,552.34$ $\$31,688,976.20$ 51139 $\$7,524,251.09$ $\$27,537,454.49$ 279649181 $\$5,666,653.80$ $\$37,355,630.00$ 27166 $\$2,640,230.72$ $\$30,177,685.21$ 18199 $\$3,988,117.24$ $\$41,343,747.24$ 18184 $\$2,118,331.08$ $\$32,296,016.29$ 25224 $\$5,631,904.26$ $\$46,975,651.50$ 26210 $\$7,124,885.17$ $\$39,420,901.46$ 33257 $\$4,417,243.69$ $\$51,392,895.19$ 30240 $\$5,494,105.33$ $\$44,915,006.79$ 34291 $\$6,955,551.25$ $\$58,348,446.44$ 39279 $\$4,939,567.93$ $\$49,854,574.72$ 28319 $\$4,405,035.94$ $$62,753,482.38$ 44323 $\$9,496,521.94$ $\$59,351,096.66$ 45364 $\$7,439,520.72$ $$70,193,003.10$ 44367 $\$5,791,581.04$ $\$65,142,677.70$ 44408 $\$10,694,786.50$ $\$80,887,789.6$ | NumberAmount AwardedNumberAmount AwardedNumberAmount AwardedNumberAmount AmountCum. Amt.CountCum. Amt.CountCum. Amt.CountCum. Ct.AmountCum. Amt.CountCum. Ct.AmountAmount3939\$10,965,465.50\$10,965,465.50353535\$3,995,132.47\$3,995,132.47181818\$2,130,245.923372\$15,250,958.36\$26,216,423.865388\$16,018,070.93\$20,013,203.405169\$13,973,655.3760132\$5,472,552.34\$31,688,976.2051139\$7,524,251.09\$27,537,454.492796\$3,746,297.5649181\$5,666,653.80\$37,355,630.0027166\$2,640,230.72\$30,177,685.2118199\$3,988,117.24\$41,343,747.2418184\$2,118,331.08\$32,296,016.2925224\$5,631,904.26\$46,975,651.5026210\$7,124,885.17\$39,420,901.4633257\$4,417,243.69\$51,392,895.1930240\$5,494,105.33\$44,915,006.79 </td |