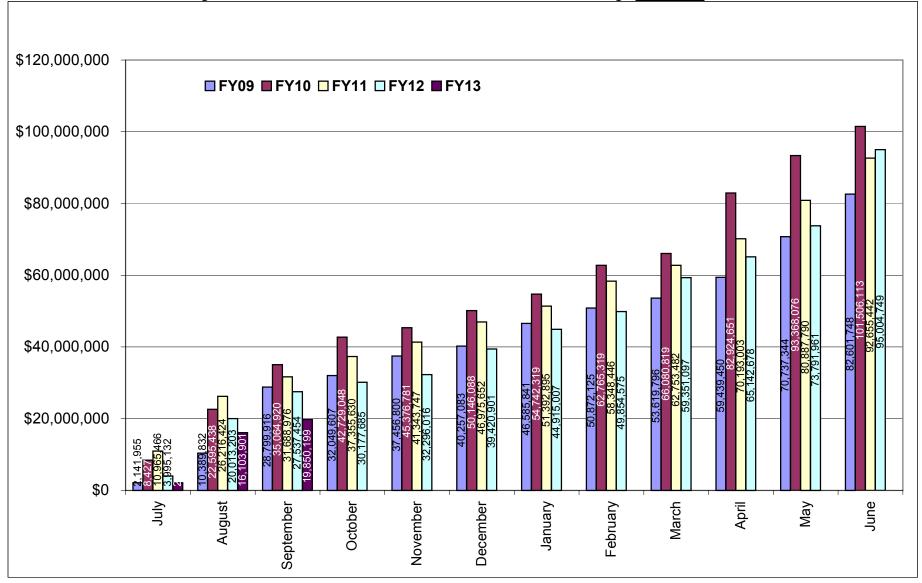

Figure 2a. Cumulative totals of numbers of awards received FY09 through <u>September</u> FY13

Figure 2b. Cumulative totals of award amounts received FY09 through <u>September</u> FY13

| Administrative<br>PRESIDENT'S OFFICE   | <u>FY09</u><br>\$0.00 | <u>FY10</u><br>\$0.00 | <u>FY11</u><br>\$2,900.00 | <u>FY12</u><br>\$0.00 | <u>FY13 YTD</u><br>\$0.00 | <u>Totals</u><br>\$2,900.00 |
|----------------------------------------|-----------------------|-----------------------|---------------------------|-----------------------|---------------------------|-----------------------------|
| PROVOST                                | \$22,594.29           | \$1,306,675.00        | \$84,642.45               | \$458,078.10          | \$0.00                    | \$1,871,989.84              |
| VP, ADMINISTRATION                     | \$3,847,613.58        | \$13,879,383.50       | \$2,093,977.64            | \$1,847,788.00        | \$116,916.00              | \$21,785,678.72             |
| VP, RESEARCH & ECON DEV                | \$0.00                | \$2,512,500.00        | \$8,072,900.00            | \$0.00                | \$4,000,000.00            | \$14,585,400.00             |
| VP, STUDENT AFFAIRS                    | \$498,340.56          | \$151,422.90          | \$26,994.82               | \$239,999.40          | \$0.00                    | \$916,757.68                |
| Academic                               |                       |                       |                           |                       |                           |                             |
| ARTS & SCIENCES                        | \$11,295,659.54       | \$9,737,385.85        | \$14,719,616.34           | \$13,506,337.60       | \$3,111,403.65            | \$52,370,402.98             |
| BUSINESS ADMINISTRATION                | \$10,211.60           | \$43,901.60           | \$108,472.45              | \$26,200.00           | \$0.00                    | \$188,785.65                |
| CONTINUING EDUCATION                   | \$0.00                | \$0.00                | \$0.00                    | \$239,999.40          | \$0.00                    | \$239,999.40                |
| ENGINEERING                            | \$5,310,483.76        | \$8,643,672.05        | \$7,308,043.58            | \$6,004,532.53        | \$2,475,821.53            | \$29,742,553.45             |
| <b>ENVIRONMENT &amp; LIFE SCIENCES</b> | \$22,944,993.28       | \$16,232,137.30       | \$21,932,032.49           | \$26,590,123.59       | \$1,771,953.00            | \$89,471,239.66             |
| GRADUATE SCHOOL                        | \$125,718.00          | \$51,366.00           | \$133,960.00              | \$0.00                | \$922.00                  | \$311,966.00                |
| HUMAN SCIENCE & SERVICES               | \$2,751,536.90        | \$2,970,596.81        | \$2,754,906.50            | \$3,316,524.30        | \$85,818.00               | \$11,879,382.51             |
| NURSING                                | \$1,075,832.30        | \$2,206,995.80        | \$682,049.15              | \$1,996,376.45        | \$0.00                    | \$5,961,253.70              |
| OCEANOGRAPHY                           | \$27,506,417.65       | \$32,473,931.12       | \$25,768,864.02           | \$29,987,097.20       | \$8,225,323.95            | \$123,961,633.94            |
| PHARMACY                               | \$7,116,825.53        | \$11,195,695.47       | \$8,875,242.63            | \$10,456,774.36       | \$62,040.72               | \$37,706,578.71             |
| UNIVERSITY COLLEGE                     | \$95,521.00           | \$96,550.00           | \$90,840.00               | \$334,918.40          | \$0.00                    | \$617,829.40                |
| UNIVERSITY LIBRARY                     | \$0.00                | \$3,900.00            | NA                        | NA                    | NA                        | \$3,900.00                  |
| Totals                                 | \$82,601,747.99       | \$101,506,113.40      | \$92,655,442.07           | \$95,004,749.33       | \$19,850,198.85           | \$391,618,251.64            |