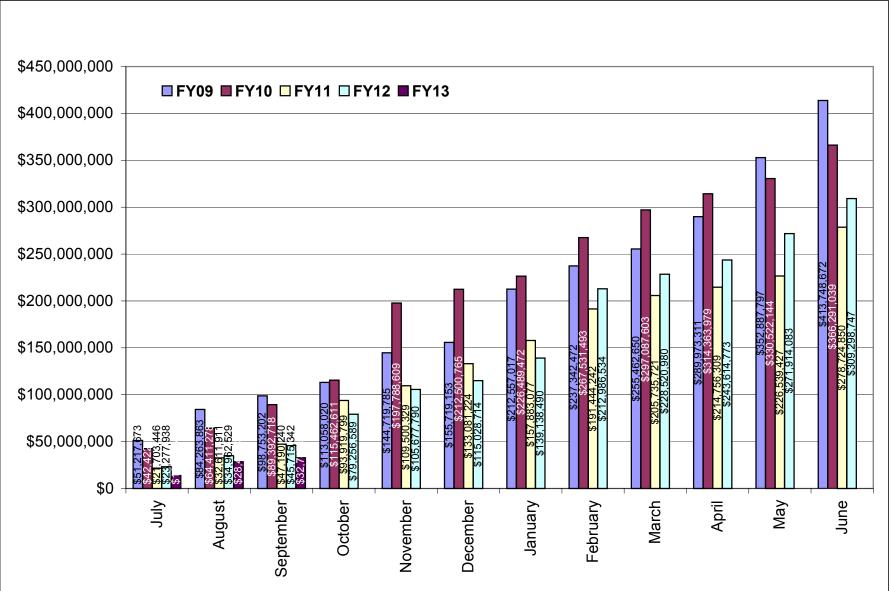

#### Figure 1b. Cumulative totals of proposal amounts requested FY09 through <u>September</u> FY13

|           |       |          | FY09            |                 |        |          | FY10             |                  |
|-----------|-------|----------|-----------------|-----------------|--------|----------|------------------|------------------|
|           | Nu    | mber     | Amount Awarded  |                 | Number |          | Amount           | Awarded          |
| Month     | Count | Cum. Ct. | Amount          | Cum. Amt.       | Count  | Cum. Ct. | Amount           | Cum. Amt.        |
| July      | 24    | 24       | \$2,141,955.29  | \$2,141,955.29  | 28     | 28       | \$8,427,538.60   | \$8,427,538.60   |
| August    | 46    | 70       | \$8,247,877.00  | \$10,389,832.29 | 43     | 71       | \$14,167,899.21  | \$22,595,437.81  |
| September | 52    | 122      | \$18,410,083.68 | \$28,799,915.97 | 70     | 141      | \$12,469,481.84  | \$35,064,919.65  |
| October   | 39    | 161      | \$3,249,691.41  | \$32,049,607.38 | 46     | 187      | \$7,664,128.20   | \$42,729,047.85  |
| November  | 27    | 188      | \$5,407,192.48  | \$37,456,799.86 | 26     | 213      | \$2,647,733.00   | \$45,376,780.85  |
| December  | 33    | 221      | \$2,800,282.84  | \$40,257,082.70 | 30     | 243      | \$4,769,306.73   | \$50,146,087.58  |
| January   | 22    | 243      | \$6,328,758.19  | \$46,585,840.89 | 29     | 272      | \$4,596,231.77   | \$54,742,319.35  |
| February  | 30    | 273      | \$4,286,284.20  | \$50,872,125.09 | 36     | 308      | \$8,022,999.41   | \$62,765,318.76  |
| March     | 31    | 304      | \$2,747,671.27  | \$53,619,796.36 | 27     | 335      | \$3,315,500.05   | \$66,080,818.81  |
| April     | 39    | 343      | \$5,819,654.03  | \$59,439,450.39 | 47     | 382      | \$16,843,832.59  | \$82,924,651.40  |
| May       | 36    | 379      | \$11,297,894.00 | \$70,737,344.39 | 30     | 412      | \$10,443,425.00  | \$93,368,076.40  |
| June      | 70    | 449      | \$11,864,403.60 | \$82,601,747.99 | 48     | 460      | \$8,138,037.00   | \$101,506,113.40 |
| Total     | 449   | 449      | \$82,601,747.99 | \$82,601,747.99 | 460    | 460      | \$101,506,113.40 | \$101,506,113.40 |

|           |       |          | FY09             |                  |        |          | FY10             |                  |
|-----------|-------|----------|------------------|------------------|--------|----------|------------------|------------------|
|           | Nu    | mber     | Amount Requested |                  | Number |          | Amount           | Requested        |
| Month     | Count | Cum. Ct. | Amount           | Cum. Amt.        | Count  | Cum. Ct. | Amount           | Cum. Amt.        |
| July      | 58    | 58       | \$51,217,673.28  | \$51,217,673.28  | 66     | 66       | \$42,422,122.81  | \$42,422,122.81  |
| August    | 54    | 112      | \$33,046,189.43  | \$84,263,862.71  | 44     | 110      | \$21,989,154.75  | \$64,411,277.56  |
| September | 45    | 157      | \$14,489,338.81  | \$98,753,201.52  | 65     | 175      | \$24,981,440.51  | \$89,392,718.07  |
| October   | 64    | 221      | \$14,304,818.80  | \$113,058,020.32 | 71     | 246      | \$26,069,892.51  | \$115,462,610.58 |
| November  | 55    | 276      | \$31,661,764.20  | \$144,719,784.52 | 61     | 307      | \$82,325,998.56  | \$197,788,609.14 |
| December  | 47    | 323      | \$10,999,368.29  | \$155,719,152.81 | 40     | 347      | \$14,712,155.63  | \$212,500,764.77 |
| January   | 43    | 366      | \$56,837,864.00  | \$212,557,016.81 | 32     | 379      | \$13,988,707.00  | \$226,489,471.77 |
| February  | 65    | 431      | \$24,785,454.88  | \$237,342,471.69 | 85     | 464      | \$41,042,021.00  | \$267,531,492.77 |
| March     | 52    | 483      | \$18,120,178.56  | \$255,462,650.25 | 59     | 523      | \$29,556,110.16  | \$297,087,602.93 |
| April     | 93    | 576      | \$34,510,660.56  | \$289,973,310.81 | 65     | 588      | \$17,276,375.95  | \$314,363,978.88 |
| May       | 86    | 662      | \$62,914,486.43  | \$352,887,797.24 | 46     | 634      | \$16,158,165.10  | \$330,522,143.98 |
| June      | 82    | 744      | \$60,860,874.79  | \$413,748,672.03 | 76     | 710      | \$35,768,895.09  | \$366,291,039.07 |
| Total     | 744   | 744      | \$413,748,672.03 | \$413,748,672.03 | 710    | 710      | \$366,291,039.07 | \$366,291,039.07 |

 Table 1. Proposals processed by the Office of Sponsored Projects Review FY09 through September FY13

|           |       |          | FY11             |                  |       |          | FY12             |                  |       |                      | FY13            |                 |
|-----------|-------|----------|------------------|------------------|-------|----------|------------------|------------------|-------|----------------------|-----------------|-----------------|
|           | Nu    | mber     | Amount F         | Requested        | Nu    | mber     | Amount           | Requested        | Nur   | Number Amount Reques |                 | Requested       |
| Month     | Count | Cum. Ct. | Amount           | Cum. Amt.        | Count | Cum. Ct. | Amount           | Cum. Amt.        | Count | Cum. Ct.             | Amount          | Cum. Amt.       |
| July      | 51    | 51       | \$21,703,446.00  | \$21,703,446.00  | 66    | 66       | \$23,277,938.02  | \$23,277,938.02  | 36    | 36                   | \$13,891,476.52 | \$13,891,476.52 |
| August    | 41    | 92       | \$10,908,465.36  | \$32,611,911.36  | 42    | 108      | \$11,684,590.90  | \$34,962,528.92  | 50    | 86                   | \$14,591,864.69 | \$28,483,341.21 |
| September | 58    | 150      | \$14,578,328.59  | \$47,190,239.95  | 61    | 169      | \$10,752,813.00  | \$45,715,341.92  | 26    | 112                  | \$4,264,183.00  | \$32,747,524.21 |
| October   | 76    | 226      | \$46,729,559.00  | \$93,919,798.95  | 54    | 223      | \$33,541,247.28  | \$79,256,589.20  |       |                      |                 |                 |
| November  | 51    | 277      | \$15,580,530.42  | \$109,500,329.37 | 51    | 274      | \$26,421,200.44  | \$105,677,789.64 |       |                      |                 |                 |
| December  | 66    | 343      | \$23,580,894.41  | \$133,081,223.78 | 31    | 305      | \$9,350,924.16   | \$115,028,713.80 |       |                      |                 |                 |
| January   | 42    | 385      | \$24,801,853.49  | \$157,883,077.27 | 73    | 378      | \$24,109,775.70  | \$139,138,489.50 |       |                      |                 |                 |
| February  | 82    | 467      | \$33,561,164.43  | \$191,444,241.70 | 76    | 454      | \$73,848,044.52  | \$212,986,534.02 |       |                      |                 |                 |
| March     | 55    | 522      | \$14,291,479.16  | \$205,735,720.86 | 45    | 499      | \$15,534,446.00  | \$228,520,980.02 |       |                      |                 |                 |
| April     | 25    | 547      | \$9,020,588.31   | \$214,756,309.17 | 52    | 551      | \$15,093,793.42  | \$243,614,773.44 |       |                      |                 |                 |
| May       | 43    | 590      | \$11,783,118.00  | \$226,539,427.17 | 47    | 598      | \$28,299,309.12  | \$271,914,082.56 |       |                      |                 |                 |
| June      | 89    | 679      | \$52,185,423.29  | \$278,724,850.46 | 68    | 666      | \$37,384,663.98  | \$309,298,746.54 |       |                      |                 |                 |
|           |       |          |                  |                  |       |          |                  |                  |       |                      |                 |                 |
| Total     | 679   | 679      | \$278,724,850.46 | \$278,724,850.46 | 666   | 666      | \$309,298,746.54 | \$309,298,746.54 | 112   | 112                  | \$32,747,524.21 | \$32,747,524.21 |