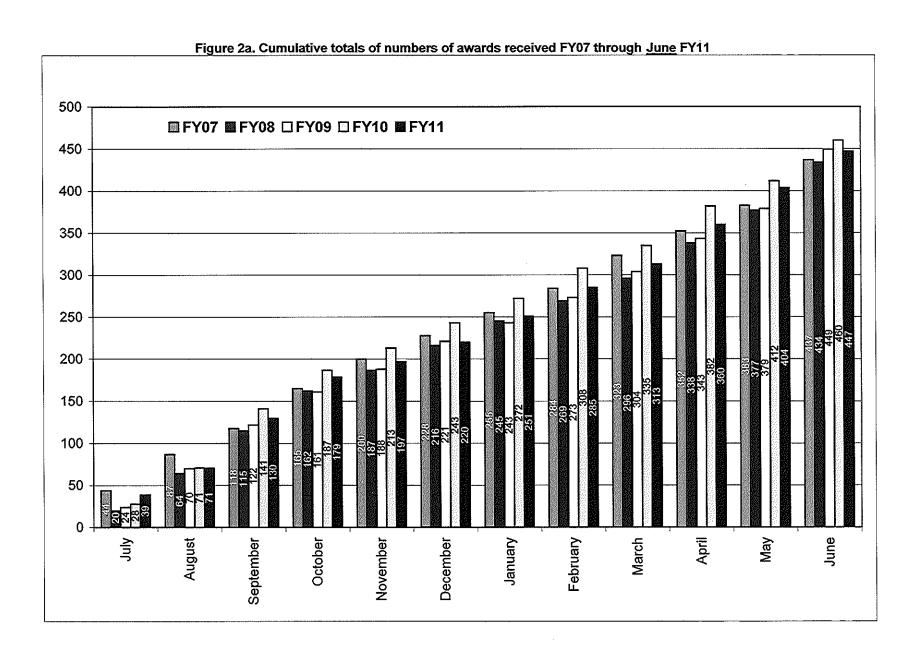

Table 2. Awards processed by the Office of Sponsored Projects Review FY07 through June FY11

|           |                |      | FY07            |                 |                |     | FY08            |                 |  |
|-----------|----------------|------|-----------------|-----------------|----------------|-----|-----------------|-----------------|--|
|           | Nu             | mber | Amount Awarded  |                 | Num ber        |     | Am ount A       | Awarded         |  |
| Month     | Count Cum. Ct. |      | Amount          | Cum. Amt.       | Count Cum. Ct. |     | Am ount         | Cum. Amt.       |  |
| July      | 44             | 44   | \$3,630,455.25  | \$3,630,455.25  | 20             | 20  | \$2,909,307.42  | \$2,909,307.42  |  |
| August    | 43             | 87   | \$4,738,246.38  | \$8,368,701.63  | 44             | 64  | \$7,784,335.67  | \$10,693,643.09 |  |
| September | 31             | 118  | \$7,322,287.00  | \$15,690,988.63 | 51             | 115 | \$5,958,412.96  | \$16,652,056.05 |  |
| October   | 47             | 165  | \$7,808,245.88  | \$23,499,234.51 | 47             | 162 | \$6,965,281.97  | \$23,617,338.02 |  |
| November  | 35             | 200  | \$3,765,622.92  | \$27,264,857.43 | 25             | 187 | \$2,868,646.00  | \$26,485,984.02 |  |
| December  | 28             | 228  | \$5,077,394.86  | \$32,342,252.29 | 29             | 216 | \$2,706,955.70  | \$29,192,939.72 |  |
| January   | 27             | 255  | \$2,070,155.00  | \$34,412,407.29 | 29             | 245 | \$2,669,738.69  | \$31,862,678.41 |  |
| February  | 29             | 284  | \$3,346,724.45  | \$37,759,131.74 | 24             | 269 | \$2,253,601.01  | \$34,116,279.42 |  |
| March     | 39             | 323  | \$3,982,337.70  | \$41,741,469.44 | 27             | 296 | \$6,247,390.82  | \$40,363,670.24 |  |
| April     | 29             | 352  | \$4,053,313.60  | \$45,794,783.04 | 42             | 338 | \$5,655,452.97  | \$46,019,123.21 |  |
| May       | 31             | 383  | \$7,489,552.71  | \$53,284,335.75 | 39             | 377 | \$3,810,983.48  | \$49,830,106.69 |  |
| June      | 54             | 437  | \$8,974,656.16  | \$62,258,991.91 | 57             | 434 | \$13,904,362.84 | \$63,734,469.53 |  |
| <br>Total | 437            | 437  | \$62,258,991.91 | \$62,258,991.91 | 434            | 434 | \$63,734,469.53 | \$63,734,469.53 |  |

|           |       | 1        | FY09            |                 |        |          | , FY10           | As many/or       | Name of the last o |          | FY11            |                 |
|-----------|-------|----------|-----------------|-----------------|--------|----------|------------------|------------------|--------------------------------------------------------------------------------------------------------------------------------------------------------------------------------------------------------------------------------------------------------------------------------------------------------------------------------------------------------------------------------------------------------------------------------------------------------------------------------------------------------------------------------------------------------------------------------------------------------------------------------------------------------------------------------------------------------------------------------------------------------------------------------------------------------------------------------------------------------------------------------------------------------------------------------------------------------------------------------------------------------------------------------------------------------------------------------------------------------------------------------------------------------------------------------------------------------------------------------------------------------------------------------------------------------------------------------------------------------------------------------------------------------------------------------------------------------------------------------------------------------------------------------------------------------------------------------------------------------------------------------------------------------------------------------------------------------------------------------------------------------------------------------------------------------------------------------------------------------------------------------------------------------------------------------------------------------------------------------------------------------------------------------------------------------------------------------------------------------------------------------|----------|-----------------|-----------------|
|           | Nu    | mber     | Amount A        | warded          | Number |          | Amount           | Amount Awarded   |                                                                                                                                                                                                                                                                                                                                                                                                                                                                                                                                                                                                                                                                                                                                                                                                                                                                                                                                                                                                                                                                                                                                                                                                                                                                                                                                                                                                                                                                                                                                                                                                                                                                                                                                                                                                                                                                                                                                                                                                                                                                                                                                | nber     | Amount Awarded  |                 |
| Month     | Count | Cum. Ct. | Amount          | Cum. Amt.       | Count  | Cum. Ct. | Amount           | Cum, Amt.        | Count                                                                                                                                                                                                                                                                                                                                                                                                                                                                                                                                                                                                                                                                                                                                                                                                                                                                                                                                                                                                                                                                                                                                                                                                                                                                                                                                                                                                                                                                                                                                                                                                                                                                                                                                                                                                                                                                                                                                                                                                                                                                                                                          | Cum. Ct. | Amount          | Cum. Amt.       |
| July      | 24    | 24       | \$2,141,955.29  | \$2,141,955.29  | 28     | 28       | \$8,427,538.60   | \$8,427,538.60   | 39                                                                                                                                                                                                                                                                                                                                                                                                                                                                                                                                                                                                                                                                                                                                                                                                                                                                                                                                                                                                                                                                                                                                                                                                                                                                                                                                                                                                                                                                                                                                                                                                                                                                                                                                                                                                                                                                                                                                                                                                                                                                                                                             | 39       | \$13,485,987.50 | \$13,485,987.50 |
| August    | 46    | 70       | \$8,247,877.00  | \$10,389,832.29 | 43     | 71       | \$14,167,899.21  | \$22,595,437.81  | 32                                                                                                                                                                                                                                                                                                                                                                                                                                                                                                                                                                                                                                                                                                                                                                                                                                                                                                                                                                                                                                                                                                                                                                                                                                                                                                                                                                                                                                                                                                                                                                                                                                                                                                                                                                                                                                                                                                                                                                                                                                                                                                                             | 71       | \$15,188,275.36 | \$28,674,262.86 |
| September | 52    | 122      | \$18,410,083.68 | \$28,799,915.97 | 70     | 141      | \$12,469,481.84  | \$35,064,919.65  | 59                                                                                                                                                                                                                                                                                                                                                                                                                                                                                                                                                                                                                                                                                                                                                                                                                                                                                                                                                                                                                                                                                                                                                                                                                                                                                                                                                                                                                                                                                                                                                                                                                                                                                                                                                                                                                                                                                                                                                                                                                                                                                                                             | 130      | \$5,432,070.34  | \$34,106,333.20 |
| October   | 39    | 161      | \$3,249,691.41  | \$32,049,607.38 | 46     | 187      | \$7,664,128.20   | \$42,729,047.85  | 49                                                                                                                                                                                                                                                                                                                                                                                                                                                                                                                                                                                                                                                                                                                                                                                                                                                                                                                                                                                                                                                                                                                                                                                                                                                                                                                                                                                                                                                                                                                                                                                                                                                                                                                                                                                                                                                                                                                                                                                                                                                                                                                             | 179      | \$5,899,178.80  | \$40,005,512.00 |
| November  | 27    | 188      | \$5,407,192.48  | \$37,456,799.86 | 26     | 213      | \$2,647,733.00   | \$45,376,780.85  | 18                                                                                                                                                                                                                                                                                                                                                                                                                                                                                                                                                                                                                                                                                                                                                                                                                                                                                                                                                                                                                                                                                                                                                                                                                                                                                                                                                                                                                                                                                                                                                                                                                                                                                                                                                                                                                                                                                                                                                                                                                                                                                                                             | 197      | \$3,988,117.24  | \$43,993,629.24 |
| December  | 33    | 221      | \$2,800,282.84  | \$40,257,082.70 | 30     | 243      | \$4,769,306.73   | \$50,146,087.58  | 23                                                                                                                                                                                                                                                                                                                                                                                                                                                                                                                                                                                                                                                                                                                                                                                                                                                                                                                                                                                                                                                                                                                                                                                                                                                                                                                                                                                                                                                                                                                                                                                                                                                                                                                                                                                                                                                                                                                                                                                                                                                                                                                             | 220      | \$5,467,723.26  | \$49,461,352.50 |
| January   | 22    | 243      | \$6,328,758.19  | \$46,585,840.89 | 29     | 272      | \$4,596,231.77   | \$54,742,319.35  | 31                                                                                                                                                                                                                                                                                                                                                                                                                                                                                                                                                                                                                                                                                                                                                                                                                                                                                                                                                                                                                                                                                                                                                                                                                                                                                                                                                                                                                                                                                                                                                                                                                                                                                                                                                                                                                                                                                                                                                                                                                                                                                                                             | 251      | \$4,225,200.69  | \$53,686,553.19 |
| February  | 30    | 273      | \$4,286,284,20  | \$50,872,125.09 | 36     | 308      | \$8,022,999.41   | \$62,765,318.76  | 34                                                                                                                                                                                                                                                                                                                                                                                                                                                                                                                                                                                                                                                                                                                                                                                                                                                                                                                                                                                                                                                                                                                                                                                                                                                                                                                                                                                                                                                                                                                                                                                                                                                                                                                                                                                                                                                                                                                                                                                                                                                                                                                             | 285      | \$6,955,551,25  | \$60,642,104.44 |
| March     | 31    | 304      | \$2,747,671.27  | \$53,619,796.36 | 27     | 335      | \$3,315,500.05   | \$66,080,818.81  | 28                                                                                                                                                                                                                                                                                                                                                                                                                                                                                                                                                                                                                                                                                                                                                                                                                                                                                                                                                                                                                                                                                                                                                                                                                                                                                                                                                                                                                                                                                                                                                                                                                                                                                                                                                                                                                                                                                                                                                                                                                                                                                                                             | 313      | \$4,405,035.94  | \$65,047,140.38 |
| April     | 39    | 343      | \$5,819,654.03  | \$59,439,450.39 | 47     | 382      | \$16,843,832.59  | \$82,924,651.40  | 47                                                                                                                                                                                                                                                                                                                                                                                                                                                                                                                                                                                                                                                                                                                                                                                                                                                                                                                                                                                                                                                                                                                                                                                                                                                                                                                                                                                                                                                                                                                                                                                                                                                                                                                                                                                                                                                                                                                                                                                                                                                                                                                             | 360      | \$7,451,135.72  | \$72,498,276.10 |
| May       | 36    | 379      | \$11,297,894.00 | \$70,737,344.39 | 30     | 412      | \$10,443,425.00  | \$93,368,076.40  | 44                                                                                                                                                                                                                                                                                                                                                                                                                                                                                                                                                                                                                                                                                                                                                                                                                                                                                                                                                                                                                                                                                                                                                                                                                                                                                                                                                                                                                                                                                                                                                                                                                                                                                                                                                                                                                                                                                                                                                                                                                                                                                                                             | 404      | \$10,694,786.50 | \$83,193,062.60 |
| June      | 70    | 449      | \$11,864,403.60 | \$82,601,747.99 | 48     | 460      | \$8,138,037.00   | \$101,506,113.40 | 43                                                                                                                                                                                                                                                                                                                                                                                                                                                                                                                                                                                                                                                                                                                                                                                                                                                                                                                                                                                                                                                                                                                                                                                                                                                                                                                                                                                                                                                                                                                                                                                                                                                                                                                                                                                                                                                                                                                                                                                                                                                                                                                             | 447      | \$9,691,323.47  | \$92,884,386.07 |
| Total     | 449   | 449      | \$82,601,747.99 | \$82,601,747.99 | 460    | 460      | \$101,506,113.40 | \$101,506,113.40 | 447                                                                                                                                                                                                                                                                                                                                                                                                                                                                                                                                                                                                                                                                                                                                                                                                                                                                                                                                                                                                                                                                                                                                                                                                                                                                                                                                                                                                                                                                                                                                                                                                                                                                                                                                                                                                                                                                                                                                                                                                                                                                                                                            | 447      | \$92,884,386.07 | \$92,884,386.07 |