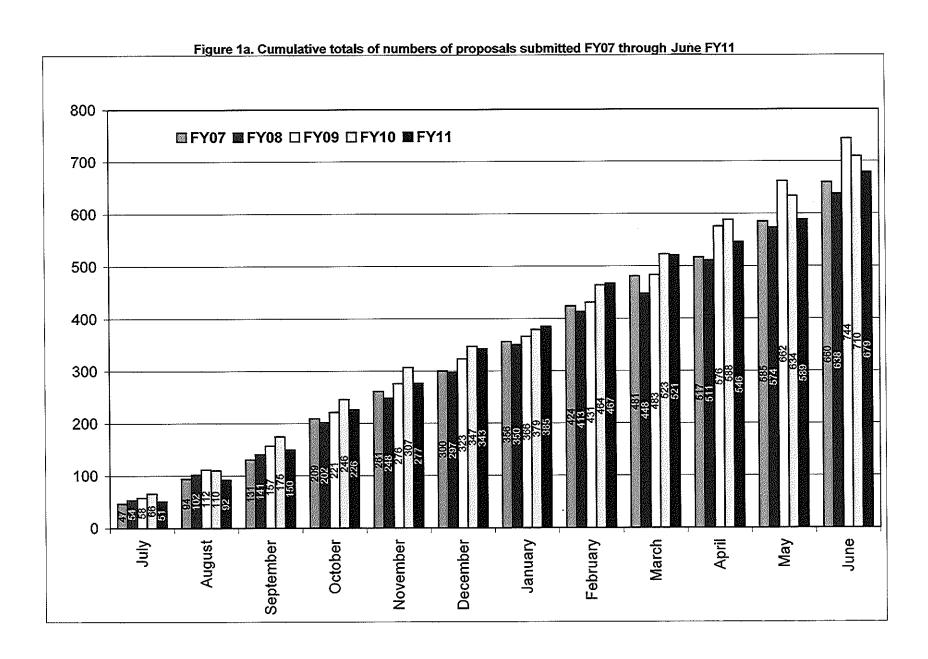

Table 1. Proposals processed by the Office of Sponsored Projects Review FY07 through June FY11

|           |               |      | FY07             |                  |                |     | FY08             | T TOTAL          |  |
|-----------|---------------|------|------------------|------------------|----------------|-----|------------------|------------------|--|
|           | Nu            | mber | Amount Requested |                  | Number         |     | Amount           | Requested        |  |
| Month     | Count Cum. Ct |      | Amount           | Cum. Amt.        | Count Cum. Ct. |     | Amount           | Cum. Am t        |  |
| July      | 47            | 47   | \$20,603,130.99  | \$20,603,130.99  | 54             | 54  | \$33,842,834.37  | \$33,842,834.37  |  |
| August    | 47            | 94   | \$16,827,319.64  | \$37,430,450.63  | 48             | 102 | \$18,649,661.71  | \$52,492,496.08  |  |
| September | 37            | 131  | \$13,452,282.90  | \$50,882,733.53  | 39             | 141 | \$6,908,530.31   | \$59,401,026.39  |  |
| October   | 78            | 209  | \$21,421,348.77  | \$72,304,082.30  | 61             | 202 | \$19,838,573.08  | \$79,239,599.47  |  |
| November  | 52            | 261  | \$12,236,742.00  | \$84,540,824.30  | 46             | 248 | \$10,043,051.00  | \$89,282,650.47  |  |
| December  | 39            | 300  | \$9,375,521.40   | \$93,916,345.70  | 49             | 297 | \$19,600,544.28  | \$108,883,194.75 |  |
| January   | 56            | 356  | \$15,832,150.81  | \$109,748,496.51 | 53             | 350 | \$14,342,315.04  | \$123,225,509.79 |  |
| February  | 68            | 424  | \$41,778,787.00  | \$151,527,283,51 | 63             | 413 | \$25,700,702.83  | \$148,926,212.62 |  |
| March     | 57            | 481  | \$24,295,050.10  | \$175,822,333.61 | 35             | 448 | \$11,825,803.96  | \$160,752,016.58 |  |
| April     | 36            | 517  | \$5,363,201.08   | \$181,185,534.69 | 63             | 511 | \$29,523,641.59  | \$190,275,658.17 |  |
| May       | 68            | 585  | \$25,343,205.37  | \$206,528,740.06 | 63             | 574 | \$23,450,049.82  | \$213,725,707.99 |  |
| June      | 75            | 660  | \$27,241,525,21  | \$233,770,265.27 | 64             | 638 | \$25,890,560.06  | \$239,616,268.05 |  |
| Total     | 660           | 660  | \$233,770,265.27 | \$233,770,265.27 | 638            | 638 | \$239,616,268.05 | \$239,616,268.05 |  |

|           |       |          | FY09             |                  |       |                        | FY10             |                  | (      |          | FY11             |                  |
|-----------|-------|----------|------------------|------------------|-------|------------------------|------------------|------------------|--------|----------|------------------|------------------|
|           | Nur   | nber     | Amount F         | Requested        | Nu    | Number Amount Requeste |                  |                  | Number |          | Amount Requested |                  |
| Month     | Count | Cum. Ct. | Amount           | Cum. Amt.        | Count | Cum. Ct                | Amount           | Cum. Amt.        | Count  | Cum. Ct. | Amount           | Cum. Amt.        |
| July      | 58    | 58       | \$51,217,673.28  | \$51,217,673.28  | 66    | 66                     | \$42,422,122.81  | \$42,422,122.81  | 51     | 51       | \$21,703,446.00  | \$21,703,446.00  |
| August    | 54    | 112      | \$33,046,189.43  | \$84,263,862.71  | 44    | 110                    | \$21,989,154.75  | \$64,411,277.56  | 41     | 92       | \$10,908,465.36  | \$32,611,911.36  |
| September | 45    | 157      | \$14,489,338.81  | \$98,753,201.52  | 65    | 175                    | \$24,981,440.51  | \$89,392,718.07  | 58     | 150      | \$14,579,104.59  | \$47,191,015.95  |
| October   | 64    | 221      | \$14,304,818.80  | \$113,058,020.32 | 71    | 246                    | \$26,069,892.51  | \$115,462,610.58 | 76     | 226      | \$46,729,559.00  | \$93,920,574.95  |
| November  | 55    | 276      | \$31,661,764.20  | \$144,719,784.52 | 61    | 307                    | \$82,325,998.56  | \$197,788,609.14 | 51     | 277      | \$15,580,530.42  | \$109,501,105.37 |
| December  | 47    | 323      | \$10,999,368.29  | \$155,719,152.81 | 40    | 347                    | \$14,712,155.63  | \$212,500,764.77 | 66     | 343      | \$23,580,894.41  | \$133,081,999.78 |
| January   | 43    | 366      | \$56,837,864.00  | \$212,557,016.81 | 32    | 379                    | \$13,988,707.00  | \$226,489,471.77 | 42     | 385      | \$24,801,853.49  | \$157,883,853.27 |
| February  | 65    | 431      | \$24,785,454.88  | \$237,342,471.69 | 85    | 464                    | \$41,042,021.00  | \$267,531,492.77 | 82     | 467      | \$33,594,150.43  | \$191,478,003.70 |
| March     | 52    | 483      | \$18,120,178.56  | \$255,462,650.25 | 59    | 523                    | \$29,556,110.16  | \$297,087,602.93 | 54     | 521      | \$14,240,979.16  | \$205,718,982.86 |
| April     | 93    | 576      | \$34,510,660.56  | \$289,973,310.81 | 65    | 588                    | \$17,276,375.95  | \$314,363,978.88 | 25     | 546      | \$9,020,588.31   | \$214,739,571.17 |
| May       | 86    | 662      | \$62,914,486.43  | \$352,887,797,24 | 46    | 634                    | \$16,158,165.10  | \$330,522,143.98 | 43     | 589      | \$11,787,868.00  | \$226,527,439.17 |
| June      | 82    | 744      | \$60,860,874.79  | \$413,748,672.03 | 76    | 710                    | \$35,768,895.09  | \$366,291,039.07 | 90     | 679      | \$52,239,751.29  | \$278,767,190.46 |
| Total     | 744   | 744      | \$413,748,672.03 | \$413,748,672.03 | 710   | 710                    | \$366,291,039.07 | \$366,291,039.07 | 679    | 679      | \$278,767,190.46 | \$278,767,190.46 |