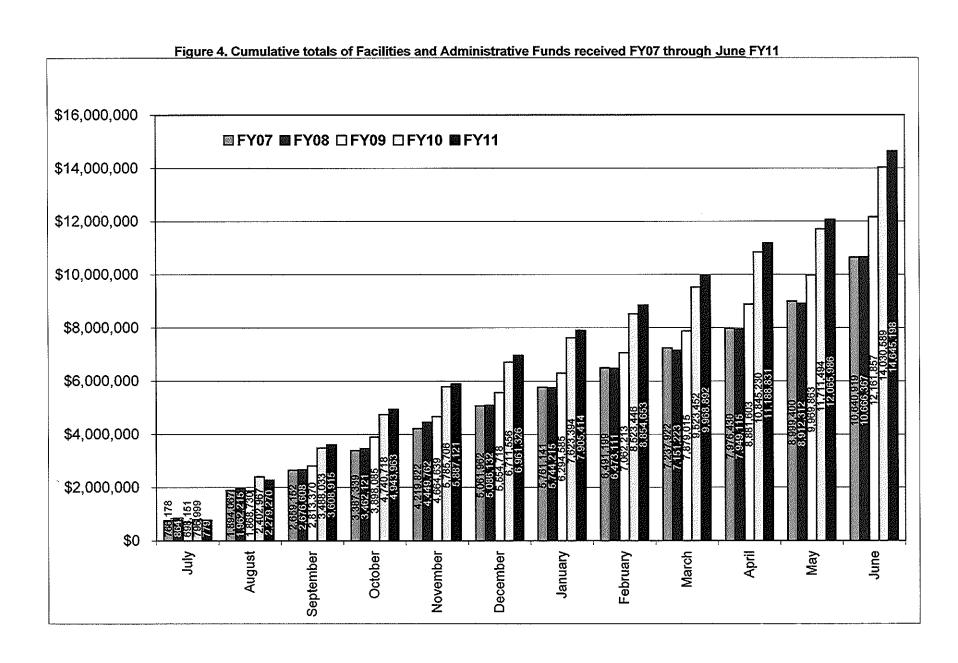

Table 4. Facilities and Administrative Funds received FY07 through June FY11

|           | FY0             | 7               | FY08<br>F&A Received |                 |  |  |
|-----------|-----------------|-----------------|----------------------|-----------------|--|--|
|           | F&A Rec         | eived           |                      |                 |  |  |
| Month     | Amount          | Cum, Amt.       | Amount               | Cum. Amt.       |  |  |
| July      | \$766,178.29    | \$766,178.29    | \$864,515.94         | \$864,515.94    |  |  |
| August    | \$1,127,889.08  | \$1,894,067.37  | \$1,097,698.98       | \$1,962,214.92  |  |  |
| September | \$765,084.91    | \$2,659,152.28  | \$714,393.48         | \$2,676,608.40  |  |  |
| October   | \$728,186.96    | \$3,387,339.24  | \$785,512.17         | \$3,462,120.57  |  |  |
| November  | \$832,482.74    | \$4,219,821.98  | \$987,641.06         | \$4,449,761.63  |  |  |
| December  | \$842,140.46    | \$5,061,962.44  | \$636,370.60         | \$5,086,132.23  |  |  |
| January   | \$699,178.17    | \$5,761,140.61  | \$658,082.99         | \$5,744,215.22  |  |  |
| February  | \$730,058.81    | \$6,491,199.42  | \$728,895.70         | \$6,473,110.92  |  |  |
| March     | \$746,722.34    | \$7,237,921.76  | \$678,111.96         | \$7,151,222.88  |  |  |
| April     | \$738,507.99    | \$7,976,429.75  | \$797,892.59         | \$7,949,115.47  |  |  |
| May       | \$1,022,970.37  | \$8,999,400.12  | \$963,196.95         | \$8,912,312,42  |  |  |
| June      | \$1,641,518.88  | \$10,640,919.00 | \$1,754,055.05       | \$10,666,367.47 |  |  |
| Total     | \$10,640,919.00 | \$10,640,919.00 | \$10,666,367.47      | \$10,666,367.47 |  |  |

| Month     | FY09            |                 | FY1             | 0               | FY1             | 1               |  |
|-----------|-----------------|-----------------|-----------------|-----------------|-----------------|-----------------|--|
|           | F&A Rec         | eived           | F&A Red         | eived           | F&A Received    |                 |  |
|           | Amount          | Cum. Amt.       | Am ount         | Cum. Amt.       | Amount          | Cum. Amt.       |  |
| July      | \$698,151.33    | \$698,151.33    | \$796,999.29    | \$796,999.29    | \$779,892.86    | \$779,892.86    |  |
| August    | \$1,170,579.13  | \$1,868,730.46  | \$1,605,967.25  | \$2,402,966.54  | \$1,499,377.04  | \$2,279,269.90  |  |
| September | \$944,639.40    | \$2,813,369.86  | \$1,085,066.61  | \$3,488,033.15  | \$1,329,645.18  | \$3,608,915.08  |  |
| October   | \$1,084,715.03  | \$3,898,084.89  | \$1,252,685.25  | \$4,740,718.40  | \$1,335,048.35  | \$4,943,963.43  |  |
| November  | \$766,554.38    | \$4,664,639.27  | \$1,044,988.01  | \$5,785,706.41  | \$943,157.93    | \$5,887,121.36  |  |
| December  | \$890,078.29    | \$5,554,717.56  | \$925,849.71    | \$6,711,556.12  | \$1,074,204.26  | \$6,961,325.62  |  |
| January   | \$739,866.95    | \$6,294,584.51  | \$911,837.51    | \$7,623,393.63  | \$944,088.51    | \$7,905,414.13  |  |
| February  | \$767,628.61    | \$7,062,213.12  | \$900,051.99    | \$8,523,445.62  | \$949,239.34    | \$8,854,653.47  |  |
| March     | \$816,801.58    | \$7,879,014.70  | \$1,000,005.97  | \$9,523,451.59  | \$1,114,238.87  | \$9,968,892.34  |  |
| April     | \$1,002,588.07  | \$8,881,602.77  | \$1,321,778.00  | \$10,845,229.59 | \$1,219,938.25  | \$11,188,830.59 |  |
| May       | \$1,088,259.87  | \$9,969,862.64  | \$866,264.85    | \$11,711,494.44 | \$877,155.74    | \$12,065,986.33 |  |
| June      | \$2,191,994.43  | \$12,161,857.07 | \$2,319,094.55  | \$14,030,588.99 | \$2,579,211.27  | \$14,645,197.60 |  |
| Total     | \$12,161,857.07 | \$12,161,857.07 | \$14,030,588.99 | \$14,030,588.99 | \$14,645,197.60 | \$14,645,197.60 |  |