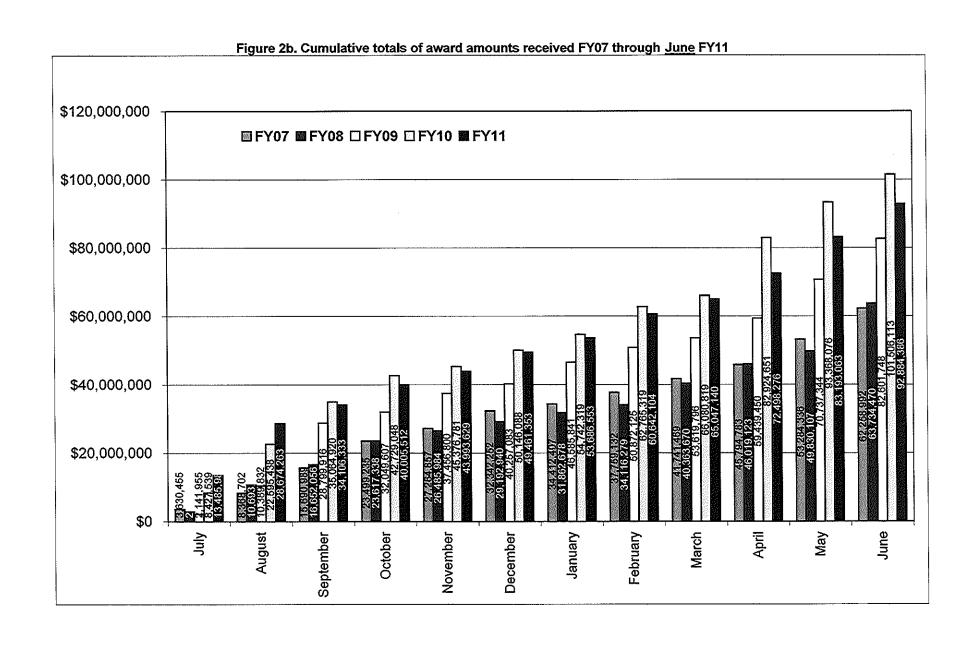

Table 2. Awards processed by the Office of Sponsored Projects Review FY07 through June FY11

|           |                |      | FY07            |                 |                |     | FY08            |                 |  |
|-----------|----------------|------|-----------------|-----------------|----------------|-----|-----------------|-----------------|--|
|           | Nu             | mber | Amount Awarded  |                 | Num ber        |     | Am ount A       | Awarded         |  |
| Month     | Count Cum. Ct. |      | Amount          | Cum. Amt.       | Count Cum. Ct. |     | Am ount         | Cum. Amt.       |  |
| July      | 44             | 44   | \$3,630,455.25  | \$3,630,455.25  | 20             | 20  | \$2,909,307.42  | \$2,909,307.42  |  |
| August    | 43             | 87   | \$4,738,246.38  | \$8,368,701.63  | 44             | 64  | \$7,784,335.67  | \$10,693,643.09 |  |
| September | 31             | 118  | \$7,322,287.00  | \$15,690,988.63 | 51             | 115 | \$5,958,412.96  | \$16,652,056.05 |  |
| October   | 47             | 165  | \$7,808,245.88  | \$23,499,234.51 | 47             | 162 | \$6,965,281.97  | \$23,617,338.02 |  |
| November  | 35             | 200  | \$3,765,622.92  | \$27,264,857.43 | 25             | 187 | \$2,868,646.00  | \$26,485,984.02 |  |
| December  | 28             | 228  | \$5,077,394.86  | \$32,342,252.29 | 29             | 216 | \$2,706,955.70  | \$29,192,939.72 |  |
| January   | 27             | 255  | \$2,070,155.00  | \$34,412,407.29 | 29             | 245 | \$2,669,738.69  | \$31,862,678.41 |  |
| February  | 29             | 284  | \$3,346,724.45  | \$37,759,131.74 | 24             | 269 | \$2,253,601.01  | \$34,116,279.42 |  |
| March     | 39             | 323  | \$3,982,337.70  | \$41,741,469.44 | 27             | 296 | \$6,247,390.82  | \$40,363,670.24 |  |
| April     | 29             | 352  | \$4,053,313.60  | \$45,794,783.04 | 42             | 338 | \$5,655,452.97  | \$46,019,123.21 |  |
| May       | 31             | 383  | \$7,489,552.71  | \$53,284,335.75 | 39             | 377 | \$3,810,983.48  | \$49,830,106.69 |  |
| June      | 54             | 437  | \$8,974,656.16  | \$62,258,991.91 | 57             | 434 | \$13,904,362.84 | \$63,734,469.53 |  |
| <br>Total | 437            | 437  | \$62,258,991.91 | \$62,258,991.91 | 434            | 434 | \$63,734,469.53 | \$63,734,469.53 |  |

|           |       | 1        | FY09            |                 |        |          | , FY10           | As many/or       | Name of the last o |          | FY11            |                 |
|-----------|-------|----------|-----------------|-----------------|--------|----------|------------------|------------------|--------------------------------------------------------------------------------------------------------------------------------------------------------------------------------------------------------------------------------------------------------------------------------------------------------------------------------------------------------------------------------------------------------------------------------------------------------------------------------------------------------------------------------------------------------------------------------------------------------------------------------------------------------------------------------------------------------------------------------------------------------------------------------------------------------------------------------------------------------------------------------------------------------------------------------------------------------------------------------------------------------------------------------------------------------------------------------------------------------------------------------------------------------------------------------------------------------------------------------------------------------------------------------------------------------------------------------------------------------------------------------------------------------------------------------------------------------------------------------------------------------------------------------------------------------------------------------------------------------------------------------------------------------------------------------------------------------------------------------------------------------------------------------------------------------------------------------------------------------------------------------------------------------------------------------------------------------------------------------------------------------------------------------------------------------------------------------------------------------------------------------|----------|-----------------|-----------------|
|           | Nu    | mber     | Amount A        | warded          | Number |          | Amount           | Amount Awarded   |                                                                                                                                                                                                                                                                                                                                                                                                                                                                                                                                                                                                                                                                                                                                                                                                                                                                                                                                                                                                                                                                                                                                                                                                                                                                                                                                                                                                                                                                                                                                                                                                                                                                                                                                                                                                                                                                                                                                                                                                                                                                                                                                | nber     | Amount Awarded  |                 |
| Month     | Count | Cum. Ct. | Amount          | Cum. Amt.       | Count  | Cum. Ct. | Amount           | Cum, Amt.        | Count                                                                                                                                                                                                                                                                                                                                                                                                                                                                                                                                                                                                                                                                                                                                                                                                                                                                                                                                                                                                                                                                                                                                                                                                                                                                                                                                                                                                                                                                                                                                                                                                                                                                                                                                                                                                                                                                                                                                                                                                                                                                                                                          | Cum. Ct. | Amount          | Cum. Amt.       |
| July      | 24    | 24       | \$2,141,955.29  | \$2,141,955.29  | 28     | 28       | \$8,427,538.60   | \$8,427,538.60   | 39                                                                                                                                                                                                                                                                                                                                                                                                                                                                                                                                                                                                                                                                                                                                                                                                                                                                                                                                                                                                                                                                                                                                                                                                                                                                                                                                                                                                                                                                                                                                                                                                                                                                                                                                                                                                                                                                                                                                                                                                                                                                                                                             | 39       | \$13,485,987.50 | \$13,485,987.50 |
| August    | 46    | 70       | \$8,247,877.00  | \$10,389,832.29 | 43     | 71       | \$14,167,899.21  | \$22,595,437.81  | 32                                                                                                                                                                                                                                                                                                                                                                                                                                                                                                                                                                                                                                                                                                                                                                                                                                                                                                                                                                                                                                                                                                                                                                                                                                                                                                                                                                                                                                                                                                                                                                                                                                                                                                                                                                                                                                                                                                                                                                                                                                                                                                                             | 71       | \$15,188,275.36 | \$28,674,262.86 |
| September | 52    | 122      | \$18,410,083.68 | \$28,799,915.97 | 70     | 141      | \$12,469,481.84  | \$35,064,919.65  | 59                                                                                                                                                                                                                                                                                                                                                                                                                                                                                                                                                                                                                                                                                                                                                                                                                                                                                                                                                                                                                                                                                                                                                                                                                                                                                                                                                                                                                                                                                                                                                                                                                                                                                                                                                                                                                                                                                                                                                                                                                                                                                                                             | 130      | \$5,432,070.34  | \$34,106,333.20 |
| October   | 39    | 161      | \$3,249,691.41  | \$32,049,607.38 | 46     | 187      | \$7,664,128.20   | \$42,729,047.85  | 49                                                                                                                                                                                                                                                                                                                                                                                                                                                                                                                                                                                                                                                                                                                                                                                                                                                                                                                                                                                                                                                                                                                                                                                                                                                                                                                                                                                                                                                                                                                                                                                                                                                                                                                                                                                                                                                                                                                                                                                                                                                                                                                             | 179      | \$5,899,178.80  | \$40,005,512.00 |
| November  | 27    | 188      | \$5,407,192.48  | \$37,456,799.86 | 26     | 213      | \$2,647,733.00   | \$45,376,780.85  | 18                                                                                                                                                                                                                                                                                                                                                                                                                                                                                                                                                                                                                                                                                                                                                                                                                                                                                                                                                                                                                                                                                                                                                                                                                                                                                                                                                                                                                                                                                                                                                                                                                                                                                                                                                                                                                                                                                                                                                                                                                                                                                                                             | 197      | \$3,988,117.24  | \$43,993,629.24 |
| December  | 33    | 221      | \$2,800,282.84  | \$40,257,082.70 | 30     | 243      | \$4,769,306.73   | \$50,146,087.58  | 23                                                                                                                                                                                                                                                                                                                                                                                                                                                                                                                                                                                                                                                                                                                                                                                                                                                                                                                                                                                                                                                                                                                                                                                                                                                                                                                                                                                                                                                                                                                                                                                                                                                                                                                                                                                                                                                                                                                                                                                                                                                                                                                             | 220      | \$5,467,723.26  | \$49,461,352.50 |
| January   | 22    | 243      | \$6,328,758.19  | \$46,585,840.89 | 29     | 272      | \$4,596,231.77   | \$54,742,319.35  | 31                                                                                                                                                                                                                                                                                                                                                                                                                                                                                                                                                                                                                                                                                                                                                                                                                                                                                                                                                                                                                                                                                                                                                                                                                                                                                                                                                                                                                                                                                                                                                                                                                                                                                                                                                                                                                                                                                                                                                                                                                                                                                                                             | 251      | \$4,225,200.69  | \$53,686,553.19 |
| February  | 30    | 273      | \$4,286,284,20  | \$50,872,125.09 | 36     | 308      | \$8,022,999.41   | \$62,765,318.76  | 34                                                                                                                                                                                                                                                                                                                                                                                                                                                                                                                                                                                                                                                                                                                                                                                                                                                                                                                                                                                                                                                                                                                                                                                                                                                                                                                                                                                                                                                                                                                                                                                                                                                                                                                                                                                                                                                                                                                                                                                                                                                                                                                             | 285      | \$6,955,551,25  | \$60,642,104.44 |
| March     | 31    | 304      | \$2,747,671.27  | \$53,619,796.36 | 27     | 335      | \$3,315,500.05   | \$66,080,818.81  | 28                                                                                                                                                                                                                                                                                                                                                                                                                                                                                                                                                                                                                                                                                                                                                                                                                                                                                                                                                                                                                                                                                                                                                                                                                                                                                                                                                                                                                                                                                                                                                                                                                                                                                                                                                                                                                                                                                                                                                                                                                                                                                                                             | 313      | \$4,405,035.94  | \$65,047,140.38 |
| April     | 39    | 343      | \$5,819,654.03  | \$59,439,450.39 | 47     | 382      | \$16,843,832.59  | \$82,924,651.40  | 47                                                                                                                                                                                                                                                                                                                                                                                                                                                                                                                                                                                                                                                                                                                                                                                                                                                                                                                                                                                                                                                                                                                                                                                                                                                                                                                                                                                                                                                                                                                                                                                                                                                                                                                                                                                                                                                                                                                                                                                                                                                                                                                             | 360      | \$7,451,135.72  | \$72,498,276.10 |
| May       | 36    | 379      | \$11,297,894.00 | \$70,737,344.39 | 30     | 412      | \$10,443,425.00  | \$93,368,076.40  | 44                                                                                                                                                                                                                                                                                                                                                                                                                                                                                                                                                                                                                                                                                                                                                                                                                                                                                                                                                                                                                                                                                                                                                                                                                                                                                                                                                                                                                                                                                                                                                                                                                                                                                                                                                                                                                                                                                                                                                                                                                                                                                                                             | 404      | \$10,694,786.50 | \$83,193,062.60 |
| June      | 70    | 449      | \$11,864,403.60 | \$82,601,747.99 | 48     | 460      | \$8,138,037.00   | \$101,506,113.40 | 43                                                                                                                                                                                                                                                                                                                                                                                                                                                                                                                                                                                                                                                                                                                                                                                                                                                                                                                                                                                                                                                                                                                                                                                                                                                                                                                                                                                                                                                                                                                                                                                                                                                                                                                                                                                                                                                                                                                                                                                                                                                                                                                             | 447      | \$9,691,323.47  | \$92,884,386.07 |
| Total     | 449   | 449      | \$82,601,747.99 | \$82,601,747.99 | 460    | 460      | \$101,506,113.40 | \$101,506,113.40 | 447                                                                                                                                                                                                                                                                                                                                                                                                                                                                                                                                                                                                                                                                                                                                                                                                                                                                                                                                                                                                                                                                                                                                                                                                                                                                                                                                                                                                                                                                                                                                                                                                                                                                                                                                                                                                                                                                                                                                                                                                                                                                                                                            | 447      | \$92,884,386.07 | \$92,884,386.07 |