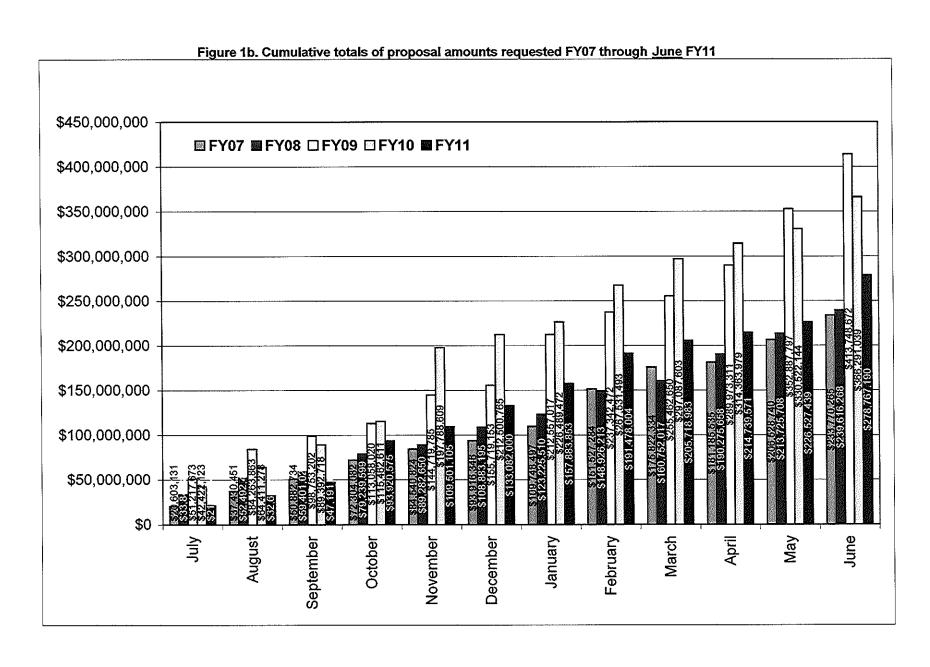

Table 1. Proposals processed by the Office of Sponsored Projects Review FY07 through June FY11

|           |               |      | FY07             |                  |                |     | FY08             | T TOTAL          |  |
|-----------|---------------|------|------------------|------------------|----------------|-----|------------------|------------------|--|
|           | Nu            | mber | Amount Requested |                  | Number         |     | Amount           | Requested        |  |
| Month     | Count Cum. Ct |      | Amount           | Cum. Amt.        | Count Cum. Ct. |     | Amount           | Cum. Am t        |  |
| July      | 47            | 47   | \$20,603,130.99  | \$20,603,130.99  | 54             | 54  | \$33,842,834.37  | \$33,842,834.37  |  |
| August    | 47            | 94   | \$16,827,319.64  | \$37,430,450.63  | 48             | 102 | \$18,649,661.71  | \$52,492,496.08  |  |
| September | 37            | 131  | \$13,452,282.90  | \$50,882,733.53  | 39             | 141 | \$6,908,530.31   | \$59,401,026.39  |  |
| October   | 78            | 209  | \$21,421,348.77  | \$72,304,082.30  | 61             | 202 | \$19,838,573.08  | \$79,239,599.47  |  |
| November  | 52            | 261  | \$12,236,742.00  | \$84,540,824.30  | 46             | 248 | \$10,043,051.00  | \$89,282,650.47  |  |
| December  | 39            | 300  | \$9,375,521.40   | \$93,916,345.70  | 49             | 297 | \$19,600,544.28  | \$108,883,194.75 |  |
| January   | 56            | 356  | \$15,832,150.81  | \$109,748,496.51 | 53             | 350 | \$14,342,315.04  | \$123,225,509.79 |  |
| February  | 68            | 424  | \$41,778,787.00  | \$151,527,283,51 | 63             | 413 | \$25,700,702.83  | \$148,926,212.62 |  |
| March     | 57            | 481  | \$24,295,050.10  | \$175,822,333.61 | 35             | 448 | \$11,825,803.96  | \$160,752,016.58 |  |
| April     | 36            | 517  | \$5,363,201.08   | \$181,185,534.69 | 63             | 511 | \$29,523,641.59  | \$190,275,658.17 |  |
| May       | 68            | 585  | \$25,343,205.37  | \$206,528,740.06 | 63             | 574 | \$23,450,049.82  | \$213,725,707.99 |  |
| June      | 75            | 660  | \$27,241,525,21  | \$233,770,265.27 | 64             | 638 | \$25,890,560.06  | \$239,616,268.05 |  |
| Total     | 660           | 660  | \$233,770,265.27 | \$233,770,265.27 | 638            | 638 | \$239,616,268.05 | \$239,616,268.05 |  |

|           |       |          | FY09             |                  |       |                        | FY10             |                  | (      |          | FY11             |                  |
|-----------|-------|----------|------------------|------------------|-------|------------------------|------------------|------------------|--------|----------|------------------|------------------|
|           | Nur   | nber     | Amount F         | Requested        | Nu    | Number Amount Requeste |                  |                  | Number |          | Amount Requested |                  |
| Month     | Count | Cum. Ct. | Amount           | Cum. Amt.        | Count | Cum. Ct                | Amount           | Cum. Amt.        | Count  | Cum. Ct. | Amount           | Cum. Amt.        |
| July      | 58    | 58       | \$51,217,673.28  | \$51,217,673.28  | 66    | 66                     | \$42,422,122.81  | \$42,422,122.81  | 51     | 51       | \$21,703,446.00  | \$21,703,446.00  |
| August    | 54    | 112      | \$33,046,189.43  | \$84,263,862.71  | 44    | 110                    | \$21,989,154.75  | \$64,411,277.56  | 41     | 92       | \$10,908,465.36  | \$32,611,911.36  |
| September | 45    | 157      | \$14,489,338.81  | \$98,753,201.52  | 65    | 175                    | \$24,981,440.51  | \$89,392,718.07  | 58     | 150      | \$14,579,104.59  | \$47,191,015.95  |
| October   | 64    | 221      | \$14,304,818.80  | \$113,058,020.32 | 71    | 246                    | \$26,069,892.51  | \$115,462,610.58 | 76     | 226      | \$46,729,559.00  | \$93,920,574.95  |
| November  | 55    | 276      | \$31,661,764.20  | \$144,719,784.52 | 61    | 307                    | \$82,325,998.56  | \$197,788,609.14 | 51     | 277      | \$15,580,530.42  | \$109,501,105.37 |
| December  | 47    | 323      | \$10,999,368.29  | \$155,719,152.81 | 40    | 347                    | \$14,712,155.63  | \$212,500,764.77 | 66     | 343      | \$23,580,894.41  | \$133,081,999.78 |
| January   | 43    | 366      | \$56,837,864.00  | \$212,557,016.81 | 32    | 379                    | \$13,988,707.00  | \$226,489,471.77 | 42     | 385      | \$24,801,853.49  | \$157,883,853.27 |
| February  | 65    | 431      | \$24,785,454.88  | \$237,342,471.69 | 85    | 464                    | \$41,042,021.00  | \$267,531,492.77 | 82     | 467      | \$33,594,150.43  | \$191,478,003.70 |
| March     | 52    | 483      | \$18,120,178.56  | \$255,462,650.25 | 59    | 523                    | \$29,556,110.16  | \$297,087,602.93 | 54     | 521      | \$14,240,979.16  | \$205,718,982.86 |
| April     | 93    | 576      | \$34,510,660.56  | \$289,973,310.81 | 65    | 588                    | \$17,276,375.95  | \$314,363,978.88 | 25     | 546      | \$9,020,588.31   | \$214,739,571.17 |
| May       | 86    | 662      | \$62,914,486.43  | \$352,887,797,24 | 46    | 634                    | \$16,158,165.10  | \$330,522,143.98 | 43     | 589      | \$11,787,868.00  | \$226,527,439.17 |
| June      | 82    | 744      | \$60,860,874.79  | \$413,748,672.03 | 76    | 710                    | \$35,768,895.09  | \$366,291,039.07 | 90     | 679      | \$52,239,751.29  | \$278,767,190.46 |
| Total     | 744   | 744      | \$413,748,672.03 | \$413,748,672.03 | 710   | 710                    | \$366,291,039.07 | \$366,291,039.07 | 679    | 679      | \$278,767,190.46 | \$278,767,190.46 |